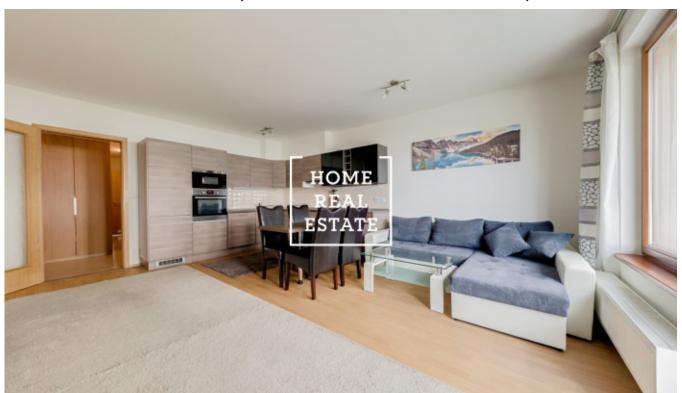

## Rent flat 3+kk, 93 m2 - Hanusova, Praha 4

The company "Home Real Estate" offers for rent a 3 + kk apartment with a size of 93 m2 with a balcony, situated in the Vivus Pankrác residential complex in a desired location in Prague 4 -Pankrác. The fully furnished apartment is located on the 2nd floor of a new building with an elevator. The apartment consists of a living room with corner sofa, dining area with kitchen equipped with all necessary appliances, and access to the balcony, 2 bedrooms equipped with beds and wardrobes, pantry with washing machine, bathroom with tub and toilet, separate toilet, and spacious hallway with storage space. . The apartment has a high standard of equipment - from wooden windows, floating floors and quality ceramic tiles, to high-speed internet connection with cable TV. These are two modern residential houses standing in Hanusova Street, which are only a few meters away from the Pankrác metro station. Just a few minutes walk separates the inhabitants of the new project from the shopping center Arkády Pankrác. In the immediate vicinity are sports fields, schools and medical facilities. In addition, the office buildings adjacent to the project offer a rich selection of job opportunities. The view of the ancient waterworks and the park with a children's corner will provide you with romance. This complex of two apartment buildings is protected from city traffic by the surrounding office buildings, which add intimacy to the place. Excellent transport accessibility: in a few minutes walk you can reach the metro station Pankrác and Budějovická (line C). The total journey to the center of Prague will not take more than 15 minutes. To move in immediately The price includes parking in the garage of the residence Rent: 31,000 CZK + 5,100 CZK fees + 1,000 CZK (electricity) For more information and the possibility of a tour, contact the broker or fill out the form below.