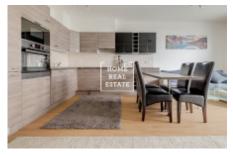

## Rent flat 3+kk, 93 m2 - Hanusova, Praha 4

The company "Home Real Estate" offers for rent a 3 + kk apartment with a size of 93 m2 with a balcony, situated in the Vivus Pankrác residential complex in a desired location in Prague 4 -Pankrác. The fully furnished apartment is located on the 2nd floor of a new building with an elevator. The apartment consists of a living room with corner sofa, dining area with kitchen equipped with all necessary appliances, and access to the balcony, 2 bedrooms equipped with beds and wardrobes, pantry with washing machine, bathroom with tub and toilet, separate toilet, and spacious hallway with storage space. . The apartment has a high standard of equipment - from wooden windows, floating floors and quality ceramic tiles, to high-speed internet connection with cable TV. These are two modern residential houses standing in Hanusova Street, which are only a few meters away from the Pankrác metro station. Just a few minutes walk separates the inhabitants of the new project from the shopping center Arkády Pankrác. In the immediate vicinity are sports fields, schools and medical facilities. In addition, the office buildings adjacent to the project offer a rich selection of job opportunities. The view of the ancient waterworks and the park with a children's corner will provide you with romance. This complex of two apartment buildings is protected from city traffic by the surrounding office buildings, which add intimacy to the place. Excellent transport accessibility: in a few minutes walk you can reach the metro station Pankrác and Budějovická (line C). The total journey to the center of Prague will not take more than 15 minutes. To move in immediately The price includes parking in the garage of the residence Rent: 31,000 CZK + 5,100 CZK fees + 1,000 CZK (electricity) For more information and the possibility of a tour, contact the broker or fill out the form below.