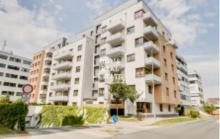

## Rent flat 3+kk, 93 m2 - Hanusova, Praha 4

The company "Home Real Estate" offers for rent a 3 + kk apartment with a size of 93 m2 with a balcony, situated in the Vivus Pankrác residential complex in a desired location in Prague 4 -Pankrác. The fully furnished apartment is located on the 2nd floor of a new building with an elevator. The apartment consists of a living room with corner sofa, dining area with kitchen equipped with all necessary appliances, and access to the balcony, 2 bedrooms equipped with beds and wardrobes, pantry with washing machine, bathroom with tub and toilet, separate toilet, and spacious hallway with storage space. . The apartment has a high standard of equipment - from wooden windows, floating floors and quality ceramic tiles, to high-speed internet connection with cable TV. These are two modern residential houses standing in Hanusova Street, which are only a few meters away from the Pankrác metro station. Just a few minutes walk separates the inhabitants of the new project from the shopping center Arkády Pankrác. In the immediate vicinity are sports fields, schools and medical facilities. In addition, the office buildings adjacent to the project offer a rich selection of job opportunities. The view of the ancient waterworks and the park with a children's corner will provide you with romance. This complex of two apartment buildings is protected from city traffic by the surrounding office buildings, which add intimacy to the place. Excellent transport accessibility: in a few minutes walk you can reach the metro station Pankrác and Budějovická (line C). The total journey to the center of Prague will not take more than 15 minutes. To move in immediately The price includes parking in the garage of the residence Rent: 31,000 CZK + 5,100 CZK fees + 1,000 CZK (electricity) For more information and the possibility of a tour, contact the broker or fill out the form below.