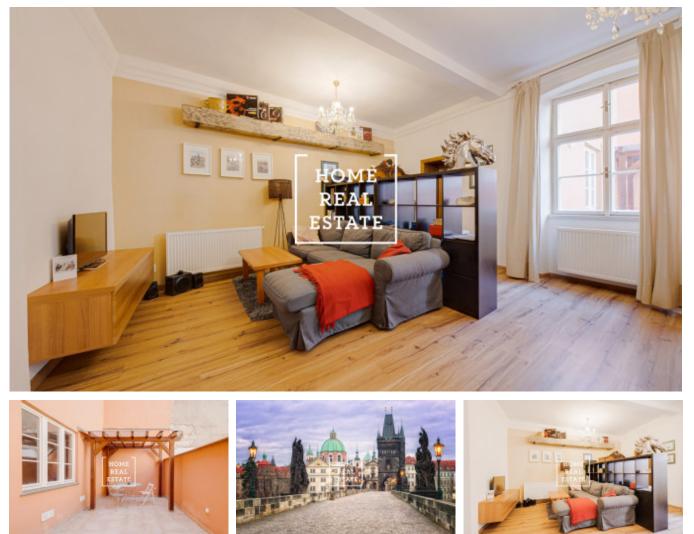

Rent flat 2+kk, 50 m2 - Mostecká, Praha 1

!! This apartment is not suitable for short-term rent (Airbnb) !! The company «Home Real Estate» offers for rent a 2 + kk apartment with a size of 50 m2 with a garden in the heart of the historical part of Prague - in the Lesser Town. The fully furnished apartment is located on the 1st floor of a historic building after reconstruction located next to the famous Charles Bridge. The layout of the apartment consists of a living room with kitchenette with electrical appliances, bedroom with double bed and wardrobe, and bathroom with shower, sink and toilet. The living room is outside the dining area with a table equipped with a sofa, TV and coffee table. This bright and spacious apartment has been completely renovated, whilst retaining its original features: painted beams and historic furniture. This design solution creates a unique look of the apartment, which combines modern style and the romantic atmosphere of old Prague. The apartment has a garden in the courtyard. Even though the apartment is located on a busy tourist street, it is oriented to the courtyard and is really completely quiet. In the vicinity you will find a large number of restaurants, cafes, bars, grocery store Žabka. Within a minute walk there is a tram stop Malostranské náměstí, after which you can reach the metro Malostranská, Národní třída or Anděl with shopping centers with a multiplex cinema and all necessary shops and services in a few minutes. Total price: 22.000, - CZK + 3.000, - CZK fixed fees For more information about this property or to arrange a tour, contact us or fill out the form below, we will be happy to give you.