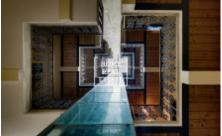

## Rent flat 2+1, 60 m2 - Plzeňská, Praha 5

The company "Home Real Estate" offers for rent a 2 + 1 apartment with a size of 60 m2, situated in an apartment building on Plzeňská Street, in a desired location in Prague 5 - Smíchov. The fully furnished apartment is located on the 3rd floor of an apartment building with an elevator. The apartment consists of a large hallway with a kitchen equipped with all necessary appliances (stove, oven, refrigerator, freezer, dishwasher, microwave, hood) with access to the living room, bedroom, toilet and bathroom. The equipment is according to the photo + part of the apartment is a washing machine and all necessary appliances (iron, ironing board, dryer, hair dryer, TV). In the vicinity you will find all civic amenities: shops, services, restaurants, bars, post office, OC Nový Smíchov, multiplex CineStar and within walking distance school and grammar school. Nearby is the Sacre Coeur Park, Palacky Bridge and Smichov Embankment. Excellent access to international schools (ISP, Riverside School, Park Lane International School, French Lyceum, Prague British School) and Václav Havel Airport. Good transport accessibility: within a two-minute walk from the house there are tram stops of eight day and four night lines and the metro station of line B Anděl. The place is also well connected to the city ring. Rent: 18990, - CZK + 3.900, - CZK utilities including electricity, internet and TV. Deposit 1 month rent including fees. To move in immediately. For more information and the possibility of a tour, contact the broker or fill out the form below.