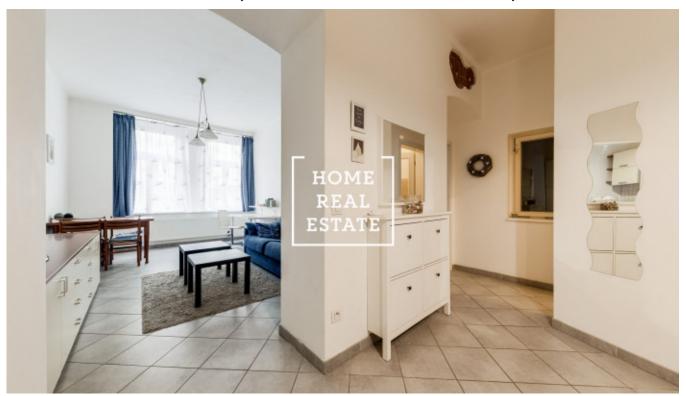

## Rent flat 2+1, 60 m2 - Plzeňská, Praha 5

The company "Home Real Estate" offers for rent a 2 + 1 apartment with a size of 60 m2, situated in an apartment building on Plzeňská Street, in a desired location in Prague 5 - Smíchov. The fully furnished apartment is located on the 3rd floor of an apartment building with an elevator. The apartment consists of a large hallway with a kitchen equipped with all necessary appliances (stove, oven, refrigerator, freezer, dishwasher, microwave, hood) with access to the living room, bedroom, toilet and bathroom. The equipment is according to the photo + part of the apartment is a washing machine and all necessary appliances (iron, ironing board, dryer, hair dryer, TV). In the vicinity you will find all civic amenities: shops, services, restaurants, bars, post office, OC Nový Smíchov, multiplex CineStar and within walking distance school and grammar school. Nearby is the Sacre Coeur Park, Palacky Bridge and Smichov Embankment. Excellent access to international schools (ISP, Riverside School, Park Lane International School, French Lyceum, Prague British School) and Václav Havel Airport. Good transport accessibility: within a two-minute walk from the house there are tram stops of eight day and four night lines and the metro station of line B Anděl. The place is also well connected to the city ring. Rent: 18990, - CZK + 3.900, - CZK utilities including electricity, internet and TV. Deposit 1 month rent including fees. To move in immediately. For more information and the possibility of a tour, contact the broker or fill out the form below.