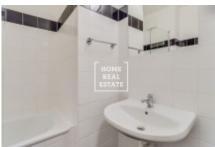

## Rent flat 1+kk, 35 m2 - Křížová, Praha 5

The company «Home Real Estate» offers for rent a 1 + kk apartment with a size of 35 m2 in Prague 5 - Smíchov. Furnished apartment is located on the 5th floor of a renovated new building with an elevator and reception in an enclosed area. The apartment has a living room with kitchenette and bathroom with tub and toilet. The room is furnished with 2 bed beds, a desk with a chair, a wall mirror and a small dining table, the kitchen has a fridge and a hob. The residence also has a shared laundry room for residents. Transport accessibility: the Pod Konvářkou bus stop is right next to the house, the bus ride to the Anděl metro station takes 6 minutes, so you can reach the center in 15 minutes. In the vicinity of Smíchov railway station and Anděl you will find all civic amenities: the Nový Smíchov shopping center with a Tesco hypermarket and a multiplex cinema, restaurants, cafés, banks, a post office and much more. Ready to move in immediately Total price: 11,500 CZK + 3,500 CZK fees including electricity and internet Possibility of parking under the building for 1,000 CZK / month. For more information and the possibility of a tour, contact the broker or fill out the form below.