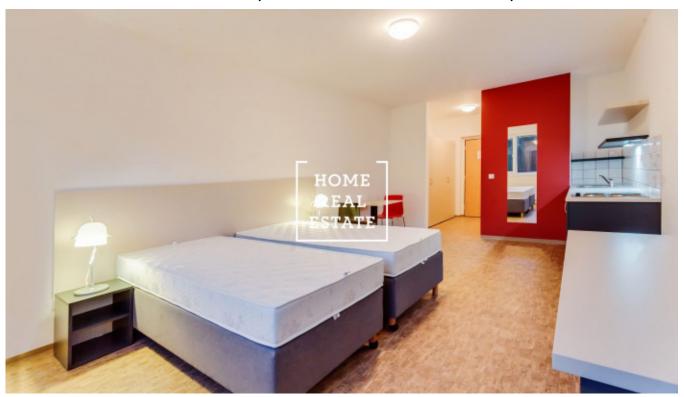

## Rent flat 1+kk, 35 m2 - Křížová, Praha 5

The company «Home Real Estate» offers for rent a 1 + kk apartment with a size of 35 m2 in Prague 5 - Smíchov. Furnished apartment is located on the 5th floor of a renovated new building with an elevator and reception in an enclosed area. The apartment has a living room with kitchenette and bathroom with tub and toilet. The room is furnished with 2 bed beds, a desk with a chair, a wall mirror and a small dining table, the kitchen has a fridge and a hob. The residence also has a shared laundry room for residents. Transport accessibility: the Pod Konvářkou bus stop is right next to the house, the bus ride to the Anděl metro station takes 6 minutes, so you can reach the center in 15 minutes. In the vicinity of Smíchov railway station and Anděl you will find all civic amenities: the Nový Smíchov shopping center with a Tesco hypermarket and a multiplex cinema, restaurants, cafés, banks, a post office and much more. Ready to move in immediately Total price: 11,500 CZK + 3,500 CZK fees including electricity and internet Possibility of parking under the building for 1,000 CZK / month. For more information and the possibility of a tour, contact the broker or fill out the form below.