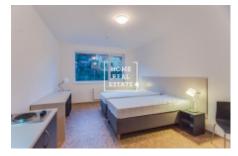

## Rent flat 1+kk, 35 m2 - Křížová, Praha 5

The company «Home Real Estate» offers for rent a 1 + kk apartment with a size of 35 m2 in Prague 5 - Smíchov. Furnished apartment is located on the 5th floor of a renovated new building with an elevator and reception in an enclosed area. The apartment has a living room with kitchenette and bathroom with tub and toilet. The room is furnished with 2 bed beds, a desk with a chair, a wall mirror and a small dining table, the kitchen has a fridge and a hob. The residence also has a shared laundry room for residents. Transport accessibility: the Pod Konvářkou bus stop is right next to the house, the bus ride to the Anděl metro station takes 6 minutes, so you can reach the center in 15 minutes. In the vicinity of Smíchov railway station and Anděl you will find all civic amenities: the Nový Smíchov shopping center with a Tesco hypermarket and a multiplex cinema, restaurants, cafés, banks, a post office and much more. Ready to move in immediately Total price: 11,500 CZK + 3,500 CZK fees including electricity and internet Possibility of parking under the building for 1,000 CZK / month. For more information and the possibility of a tour, contact the broker or fill out the form below.