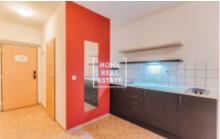

## Rent flat 1+kk, 35 m2 - Křížová, Praha 5

The company «Home Real Estate» offers for rent a 1 + kk apartment with a size of 35 m2 in Prague 5 - Smíchov. Furnished apartment is located on the 5th floor of a renovated new building with an elevator and reception in an enclosed area. The apartment has a living room with kitchenette and bathroom with tub and toilet. The room is furnished with 2 bed beds, a desk with a chair, a wall mirror and a small dining table, the kitchen has a fridge and a hob. The residence also has a shared laundry room for residents. Transport accessibility: the Pod Konvářkou bus stop is right next to the house, the bus ride to the Anděl metro station takes 6 minutes, so you can reach the center in 15 minutes. In the vicinity of Smíchov railway station and Anděl you will find all civic amenities: the Nový Smíchov shopping center with a Tesco hypermarket and a multiplex cinema, restaurants, cafés, banks, a post office and much more. Ready to move in immediately Total price: 11,500 CZK + 3,500 CZK fees including electricity and internet Possibility of parking under the building for 1,000 CZK / month. For more information and the possibility of a tour, contact the broker or fill out the form below.