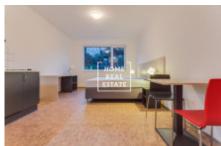

## Rent flat 1+kk, 27 m2 - Křížová, Praha 5

The company «Home Real Estate» offers for rent a 1 + kk apartment with a size of 27 m2 in Prague 5 - Smíchov. Furnished apartment is located on the 5th floor of a renovated new building with an elevator and reception in an enclosed area. The apartment has a living room with kitchenette and bathroom with tub and toilet. The room is furnished with 2 bed beds, a desk with a chair, a wall mirror and a small dining table, the kitchen has a fridge and a hob. The residence also has a shared laundry room for residents. Transport accessibility: the Pod Konvářkou bus stop is right next to the house, the bus ride to the Anděl metro station takes 6 minutes, so you can reach the center in 15 minutes. In the vicinity of Smíchov railway station and Anděl you will find all civic amenities: the Nový Smíchov shopping center with a Tesco hypermarket and a multiplex cinema, restaurants, cafés, banks, a post office and much more. To move in immediately Total price: 10,500 CZK + 3,500 CZK fees including electricity and internet Possibility of parking under the building for 1,000 CZK / month. For more information and the possibility of a tour, contact the broker or fill out the form below.