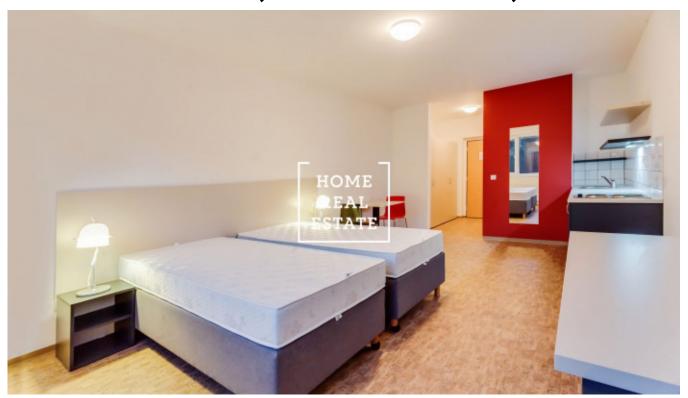

## Rent flat 1+kk, 27 m2 - Křížová, Praha 5

The company «Home Real Estate» offers for rent a 1 + kk apartment with a size of 27 m2 in Prague 5 - Smíchov. Furnished apartment is located on the 5th floor of a renovated new building with an elevator and reception in an enclosed area. The apartment has a living room with kitchenette and bathroom with tub and toilet. The room is furnished with 2 bed beds, a desk with a chair, a wall mirror and a small dining table, the kitchen has a fridge and a hob. The residence also has a shared laundry room for residents. Transport accessibility: the Pod Konvářkou bus stop is right next to the house, the bus ride to the Anděl metro station takes 6 minutes, so you can reach the center in 15 minutes. In the vicinity of Smíchov railway station and Anděl you will find all civic amenities: the Nový Smíchov shopping center with a Tesco hypermarket and a multiplex cinema, restaurants, cafés, banks, a post office and much more. To move in immediately Total price: 10,500 CZK + 3,500 CZK fees including electricity and internet Possibility of parking under the building for 1,000 CZK / month. For more information and the possibility of a tour, contact the broker or fill out the form below.