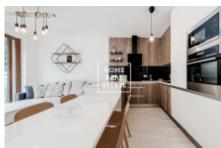

Fully furnished apartment is located on the 2nd floor of a modern five-storey house with parking. The interior of the apartment consists of a living room with a dining room with a fully equipped quality kitchen, a master bedroom with access to a balcony, another bedroom and a separate bathroom. The apartment also has a large entrance hall with wardrobes and a separate toilet. A quiet street surrounded by greenery is basically in the city center approx. 7-10 minutes walk to the metro station Anděl and the five-star shopping center Nový Smíchov with a wide range of shopping and sports in the Form Factory Premium Fitness Anděl, in a pleasant private studio BodyBody with a unique fitness concept or more. There are plenty of places in the area for the development of children (clubs, kindergartens, schools, several playgrounds) and for the rest of adults (restaurants, cafes, cinemas, sports clubs).