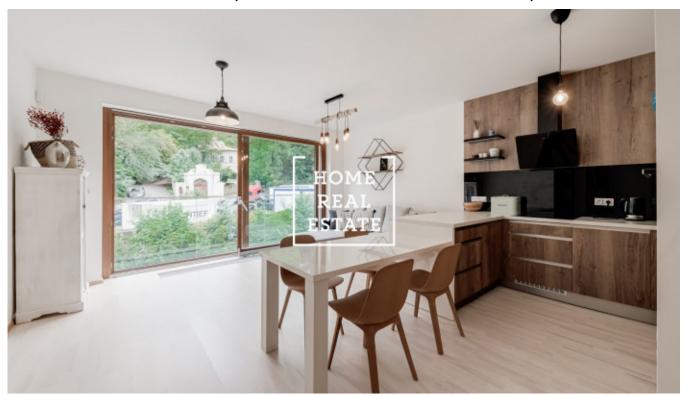

## Sale flat 3+kk, 87 m2 - Mozartova, Praha 5

«Home Real Estate» offers for sale a residential unit 3 + kk, 86.7 m2 with two balconies of 4.5 and 1.5 m2, located in the residential project Na Bertramce in a sought-after location in Prague's Smíchov, Prague 5.

Fully furnished apartment is located on the 2nd floor of a modern five-storey house with parking. The interior of the apartment consists of a living room with a dining room with a fully equipped quality kitchen, a master bedroom with access to a balcony, another bedroom and a separate bathroom. The apartment also has a large entrance hall with wardrobes and a separate toilet. A quiet street surrounded by greenery is basically in the city center approx. 7-10 minutes walk to the metro station Anděl and the five-star shopping center Nový Smíchov with a wide range of shopping and sports in the Form Factory Premium Fitness Anděl, in a pleasant private studio BodyBody with a unique fitness concept or more. There are plenty of places in the area for the development of children (clubs, kindergartens, schools, several playgrounds) and for the rest of adults (restaurants, cafes, cinemas, sports clubs).