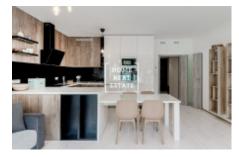

Fully furnished apartment is located on the 2nd floor of a modern five-storey house with parking. The interior of the apartment consists of a living room with a dining room with a fully equipped quality kitchen, a master bedroom with access to a balcony, another bedroom and a separate bathroom. The apartment also has a large entrance hall with wardrobes and a separate toilet. A quiet street surrounded by greenery is basically in the city center approx. 7-10 minutes walk to the metro station Anděl and the five-star shopping center Nový Smíchov with a wide range of shopping and sports in the Form Factory Premium Fitness Anděl, in a pleasant private studio BodyBody with a unique fitness concept or more. There are plenty of places in the area for the development of children (clubs, kindergartens, schools, several playgrounds) and for the rest of adults (restaurants, cafes, cinemas, sports clubs).