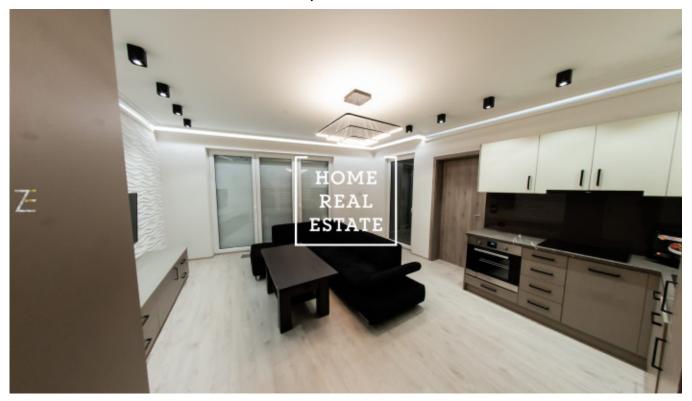

## Rent flat 2+kk, 51 m2 - Toufarova

The company "Home Real Estate" offers for rent a 2 + kk apartment with a total area of 51 m2 with a garden (36 m2), situated in Prague 5 - Stodůlky. The apartment consists of a large living room with kitchenette, equipped with all necessary appliances (fridge, freezer, hob, oven, dishwasher, microwave, hood). The living room is equipped with a corner sofa, TV and dining table. The bedroom has a double bed, large wardrobe and TV. Both rooms have panoramic windows. The bathroom is equipped with a bath, washing machine, sink and toilet. There is a wardrobe in the hall. A parking space in the residence's garage can be rented at an additional cost. Of the sunny low-rise townhouses, it is just a short walk into the countryside around Dalejský potok or Prokopské údolí. Perfect civic amenities are provided by several kindergartens and primary schools, which can be easily reached on foot. There will be three playgrounds for children and a brand new sports ground. In the same way, there is an inexhaustible number of shops not only for everyday shopping. Good transport accessibility: metro stations Stodůlky (B) or Luka are a few minutes walk from the place. For night transport, it is possible to use line 904 from the Sídliště Stodůlky stop. By car, the journey to the Rozvadovská junction (connection to the Prague ring road and the Pilsen D5 motorway) takes 2 minutes and 15 minutes to the center of Prague. To move in immediately Price: 25.000, - CZK + 2360, - CZK utilities + 1000, - CZK electricity + 500, - CZK internet The owner requires a deposit of 2 rents. For more information and the possibility of a tour, contact the broker or fill out the form below.