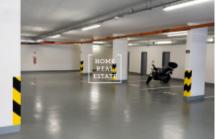

## Rent flat 2+kk, 51 m2 - Toufarova

The company "Home Real Estate" offers for rent a 2 + kk apartment with a total area of 51 m2 with a garden (36 m2), situated in Prague 5 - Stodůlky. The apartment consists of a large living room with kitchenette, equipped with all necessary appliances (fridge, freezer, hob, oven, dishwasher, microwave, hood). The living room is equipped with a corner sofa, TV and dining table. The bedroom has a double bed, large wardrobe and TV. Both rooms have panoramic windows. The bathroom is equipped with a bath, washing machine, sink and toilet. There is a wardrobe in the hall. A parking space in the residence's garage can be rented at an additional cost. Of the sunny low-rise townhouses, it is just a short walk into the countryside around Dalejský potok or Prokopské údolí. Perfect civic amenities are provided by several kindergartens and primary schools, which can be easily reached on foot. There will be three playgrounds for children and a brand new sports ground. In the same way, there is an inexhaustible number of shops not only for everyday shopping. Good transport accessibility: metro stations Stodůlky (B) or Luka are a few minutes walk from the place. For night transport, it is possible to use line 904 from the Sídliště Stodůlky stop. By car, the journey to the Rozvadovská junction (connection to the Prague ring road and the Pilsen D5 motorway) takes 2 minutes and 15 minutes to the center of Prague. To move in immediately Price: 25.000, - CZK + 2360, - CZK utilities + 1000, - CZK electricity + 500, - CZK internet The owner requires a deposit of 2 rents. For more information and the possibility of a tour, contact the broker or fill out the form below.