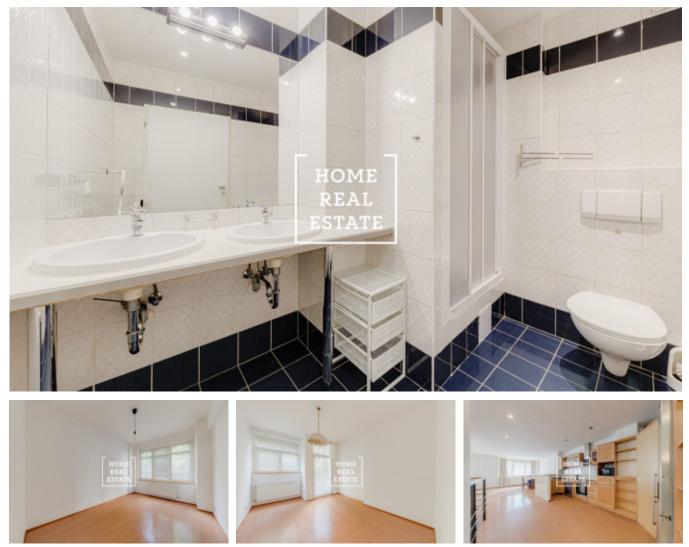

Rent flat 5+kk, 170 m2 - Eliášova, Praha 6

«Home Real Estate» offers for rent a two-storey apartment 5 + kk with a size of 170 m2 with a terrace (20 m2), situated in the desired part of Prague 6 - Dejvice. Partly furnished apartment is located on the 1st floor of a six-storey brick house after reconstruction. The apartment consists of a spacious living room with fully equipped kitchen (fridge, stove, oven, hood, dishwasher, microwave), 2 bedrooms (one with a small balcony), bathroom with shower and toilet and separate toilet. From the living room there is a corridor to the ground floor, in which there are 2 more bedrooms (one of them with access to the terrace), a dressing room with built-in wardrobes, a utility room and a second bathroom with a large bathtub and toilet. The larger terrace faces the guiet courtyard. The building has central gas heating. Due to the availability, the apartment can be used as representative office space. In the vicinity you will find excellent civic amenities in the central part of quiet and clean Dejvice: Albert and Tesco supermarkets, a really rich selection of famous Prague restaurants, cafes and wine bars, Stromovka Park and Prague Castle within walking distance. Transport accessibility: the apartment is located in the immediate vicinity of Vítězné náměstí with a tram stop and the Dejvická metro station, approximately equally close is the Hradčanská metro station, the total journey to the city center does not take more than 10 minutes. To move in immediately Total price: 48,000 CZK + 4,100 CZK fees + gas For more information and the possibility of a tour, contact the broker or fill out the form below.