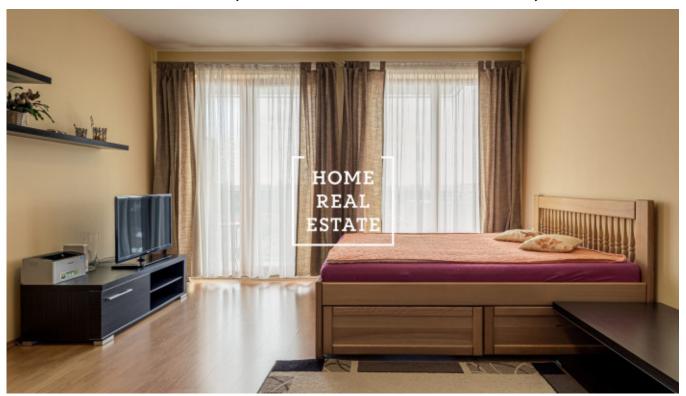

## Rent flat 1+kk, 45 m2 - Panuškova, Praha 4

The company «Home Real Estate» exclusively offers for rent a 1 + kk apartment of 45 m2 with a terrace (7.5 m2), situated in a modern residence in Prague 4 - Krč. Furnished apartment is located on the 7th floor of a new building with an elevator and 24-hour reception. The apartment consists of a living room with kitchenette, bathroom with shower and washing machine and BOSCH, toilet and hallway. The room is furnished with a double bed, sofa and dining table, along the hallway is installed a large built-in wardrobe. The kitchen is fully equipped with BOSCH appliances (dishwasher, oven, stove, hood). The apartment has a high standard of design, wooden windows with micro-ventilation, quality furniture. Transport accessibility: right next to the place there is a bus stop Ryšánka, from which you can get to the nearest metro stations Budějovická and Pankrác (line C) in a few minutes. The nearest metro station can be reached on foot in just 8 minutes. In the vicinity you will find all civic amenities: kindergartens and primary schools, post office, banks, pharmacies, a rich selection of shops and restaurants, shopping center Arkády Pankrác and a swimming pool with a sports ground in the area of the secondary school nearby. To move in from 1.9.2019 Total price: 15.000, - CZK + 2.800, - CZK utilities + 600, - CZK electricity Possibility to rent a parking space for 2,000, - CZK / month. ! The apartment is not suitable for students and short-term rentals! For more information and the possibility of a tour, contact the broker or fill out the form below.