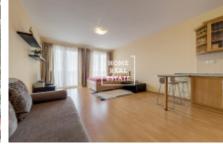

## Rent flat 1+kk, 45 m2 - Panuškova, Praha 4

The company «Home Real Estate» exclusively offers for rent a 1 + kk apartment of 45 m2 with a terrace (7.5 m2), situated in a modern residence in Prague 4 - Krč. Furnished apartment is located on the 7th floor of a new building with an elevator and 24-hour reception. The apartment consists of a living room with kitchenette, bathroom with shower and washing machine and BOSCH, toilet and hallway. The room is furnished with a double bed, sofa and dining table, along the hallway is installed a large built-in wardrobe. The kitchen is fully equipped with BOSCH appliances (dishwasher, oven, stove, hood). The apartment has a high standard of design, wooden windows with micro-ventilation, quality furniture. Transport accessibility: right next to the place there is a bus stop Ryšánka, from which you can get to the nearest metro stations Budějovická and Pankrác (line C) in a few minutes. The nearest metro station can be reached on foot in just 8 minutes. In the vicinity you will find all civic amenities: kindergartens and primary schools, post office, banks, pharmacies, a rich selection of shops and restaurants, shopping center Arkády Pankrác and a swimming pool with a sports ground in the area of the secondary school nearby. To move in from 1.9.2019 Total price: 15.000, - CZK + 2.800, - CZK utilities + 600, - CZK electricity Possibility to rent a parking space for 2,000, - CZK / month. ! The apartment is not suitable for students and short-term rentals! For more information and the possibility of a tour, contact the broker or fill out the form below.