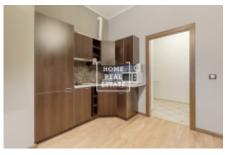

## Rent flat 2+kk, 58 m2 - Na Bělidle, Praha 5

The company "Home Real Estate" offers for rent an apartment 2 + kk with a size of 58 m2, situated in a desired location in Prague 5 - Smíchov. The fully furnished apartment is located on the 2nd floor of an apartment building with an elevator and is oriented to a quiet courtyard. The layout of the apartment consists of a living room with kitchen equipped with all necessary appliances, bedroom with double bed, bathroom with toilet and hallway. In the vicinity you will find all civic amenities: shops, services, restaurants, bars, post office, OC Nový Smíchov, multiplex CineStar and within walking distance school and grammar school. Nearby is the Sacre Coeur Park, Palacky Bridge and Smichov Embankment. Excellent access to international schools (ISP, Riverside School, Park Lane International School, French Lyceum, Prague British School) and Václav Havel Airport. Good transport accessibility: two minutes walk from the house are tram stops eight day and four night lines and metro station line B Andel. The place is also well connected to the city ring. To move in from 17.09.2019 Rent: 18,000 CZK + 4,000 CZK utilities (without internet) Refundable deposit of 22,000 CZK I recommend a tour today For more information and the possibility of a tour, contact the broker or fill out the form below.