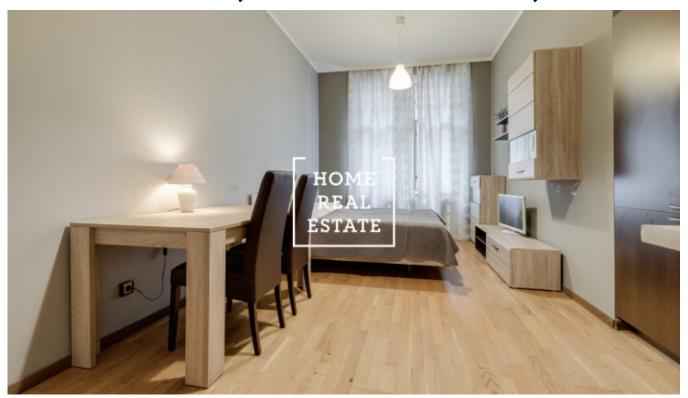

## Rent flat 2+kk, 58 m2 - Na Bělidle, Praha 5

The company "Home Real Estate" offers for rent an apartment 2 + kk with a size of 58 m2, situated in a desired location in Prague 5 - Smíchov. The fully furnished apartment is located on the 2nd floor of an apartment building with an elevator and is oriented to a quiet courtyard. The layout of the apartment consists of a living room with kitchen equipped with all necessary appliances, bedroom with double bed, bathroom with toilet and hallway. In the vicinity you will find all civic amenities: shops, services, restaurants, bars, post office, OC Nový Smíchov, multiplex CineStar and within walking distance school and grammar school. Nearby is the Sacre Coeur Park, Palacky Bridge and Smichov Embankment. Excellent access to international schools (ISP, Riverside School, Park Lane International School, French Lyceum, Prague British School) and Václav Havel Airport. Good transport accessibility: two minutes walk from the house are tram stops eight day and four night lines and metro station line B Andel. The place is also well connected to the city ring. To move in from 17.09.2019 Rent: 18,000 CZK + 4,000 CZK utilities (without internet) Refundable deposit of 22,000 CZK I recommend a tour today For more information and the possibility of a tour, contact the broker or fill out the form below.