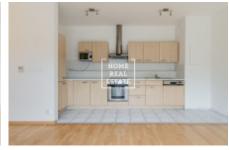

## Rent flat 2+kk, 55 m2 - Vršovická, Praha 10

! In case of quick negotiations, the new tenant can choose the color of the walls and furniture. ! The company «Home Real Estate» dares to offer for rent an apartment 2 + kk with a total area of 55 m<sup>2</sup> with a balcony, situated in the residence Havličkovy Sady in Prague 10 - Vršovice. The fully furnished apartment is located on the 2nd floor of a new building with an elevator. The apartment has a living room with access to a balcony and a fully equipped kitchenette (including oven, hood, dishwasher, built-in refrigerator and freezer), bedroom with fitted wardrobe, pantry, hallway and bathroom with bath and toilet. The apartment has a cellar. The building is guarded by security and a camera system. The residence features the Form Factory fitness center with swimming pool and sauna, a tennis court, a restaurant and the Lidl supermarket with guest parking. Kindergarten and primary school are also in close proximity. The apartment is located near the park Grébovka, an ideal place for running and relaxing in the fresh air. Good transport accessibility: tram and bus stop Koh-i-nor is right in front of the house. The nearest metro stations, IPPavlova and Vyšehrad (line C), can be reached in less than 10 minutes. Ready to move in immediately Total price: CZK 20,500 + CZK 3,500 utilities + CZK 800 electricity Electric garage parking can be rented for the apartment. Are you interested in a tour of the apartment? Just fill out the form below, and we will contact you as soon as possible and arrange an inspection date that will suit you.