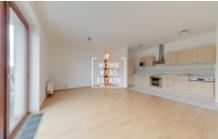

## Rent flat 2+kk, 55 m2 - Vršovická, Praha 10

! In case of quick negotiations, the new tenant can choose the color of the walls and furniture. ! The company «Home Real Estate» dares to offer for rent an apartment 2 + kk with a total area of 55 m<sup>2</sup> with a balcony, situated in the residence Havličkovy Sady in Prague 10 - Vršovice. The fully furnished apartment is located on the 2nd floor of a new building with an elevator. The apartment has a living room with access to a balcony and a fully equipped kitchenette (including oven, hood, dishwasher, built-in refrigerator and freezer), bedroom with fitted wardrobe, pantry, hallway and bathroom with bath and toilet. The apartment has a cellar. The building is guarded by security and a camera system. The residence features the Form Factory fitness center with swimming pool and sauna, a tennis court, a restaurant and the Lidl supermarket with guest parking. Kindergarten and primary school are also in close proximity. The apartment is located near the park Grébovka, an ideal place for running and relaxing in the fresh air. Good transport accessibility: tram and bus stop Koh-i-nor is right in front of the house. The nearest metro stations, IPPavlova and Vyšehrad (line C), can be reached in less than 10 minutes. Ready to move in immediately Total price: CZK 20,500 + CZK 3,500 utilities + CZK 800 electricity Electric garage parking can be rented for the apartment. Are you interested in a tour of the apartment? Just fill out the form below, and we will contact you as soon as possible and arrange an inspection date that will suit you.