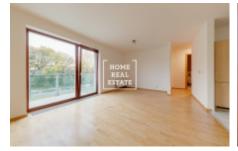

## Rent flat 2+kk, 55 m2 - Vršovická, Praha 10

! In case of quick negotiations, the new tenant can choose the color of the walls and furniture. ! The company «Home Real Estate» dares to offer for rent an apartment 2 + kk with a total area of 55 m<sup>2</sup> with a balcony, situated in the residence Havličkovy Sady in Prague 10 - Vršovice. The fully furnished apartment is located on the 2nd floor of a new building with an elevator. The apartment has a living room with access to a balcony and a fully equipped kitchenette (including oven, hood, dishwasher, built-in refrigerator and freezer), bedroom with fitted wardrobe, pantry, hallway and bathroom with bath and toilet. The apartment has a cellar. The building is guarded by security and a camera system. The residence features the Form Factory fitness center with swimming pool and sauna, a tennis court, a restaurant and the Lidl supermarket with guest parking. Kindergarten and primary school are also in close proximity. The apartment is located near the park Grébovka, an ideal place for running and relaxing in the fresh air. Good transport accessibility: tram and bus stop Koh-i-nor is right in front of the house. The nearest metro stations, IPPavlova and Vyšehrad (line C), can be reached in less than 10 minutes. Ready to move in immediately Total price: CZK 20,500 + CZK 3,500 utilities + CZK 800 electricity Electric garage parking can be rented for the apartment. Are you interested in a tour of the apartment? Just fill out the form below, and we will contact you as soon as possible and arrange an inspection date that will suit you.