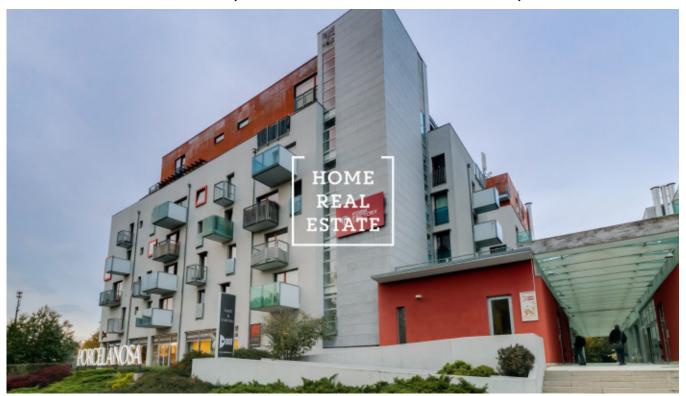

## Rent flat 2+kk, 55 m2 - Vršovická, Praha 10

! In case of quick negotiations, the new tenant can choose the color of the walls and furniture. ! The company «Home Real Estate» dares to offer for rent an apartment 2 + kk with a total area of 55 m<sup>2</sup> with a balcony, situated in the residence Havličkovy Sady in Prague 10 - Vršovice. The fully furnished apartment is located on the 2nd floor of a new building with an elevator. The apartment has a living room with access to a balcony and a fully equipped kitchenette (including oven, hood, dishwasher, built-in refrigerator and freezer), bedroom with fitted wardrobe, pantry, hallway and bathroom with bath and toilet. The apartment has a cellar. The building is guarded by security and a camera system. The residence features the Form Factory fitness center with swimming pool and sauna, a tennis court, a restaurant and the Lidl supermarket with guest parking. Kindergarten and primary school are also in close proximity. The apartment is located near the park Grébovka, an ideal place for running and relaxing in the fresh air. Good transport accessibility: tram and bus stop Koh-i-nor is right in front of the house. The nearest metro stations, IPPavlova and Vyšehrad (line C), can be reached in less than 10 minutes. Ready to move in immediately Total price: CZK 20,500 + CZK 3,500 utilities + CZK 800 electricity Electric garage parking can be rented for the apartment. Are you interested in a tour of the apartment? Just fill out the form below, and we will contact you as soon as possible and arrange an inspection date that will suit you.

| ID            | <u>29751</u>                                               | Offer     | Rental          |
|---------------|------------------------------------------------------------|-----------|-----------------|
| Group         | 2+kk                                                       | Furnished | Furnished       |
| Location      | Vršovická 1525/1d,<br>101 00 Praha 10-<br>Vinohrady, Česko | Ownership | Personal        |
| Usable area   | 55 m <sup>2</sup>                                          | Parking   | Yes             |
| City          | <u>Prague</u>                                              | District  | <u>Praha 10</u> |
| City district | <u>Vršovice</u>                                            | Status    | Realized        |
|               |                                                            |           |                 |