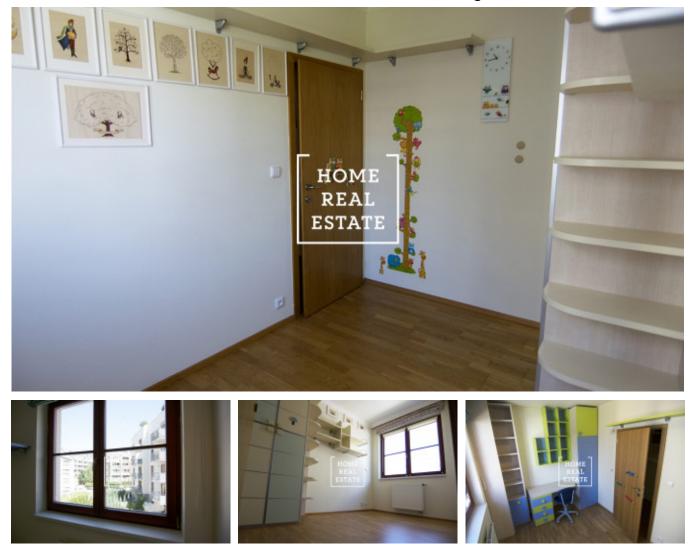

• fully furnished living room with kitchen (all appliances are built into the kitchenette) with access to the terrace

- large bedroom with built-in wardrobe and double bed (with access to the terrace)
- 2x children's rooms (partially furnished)
- 2x toilet + bathroom
- terrace 30 m2
- the unit includes 1 cellar + one parking space in the next building