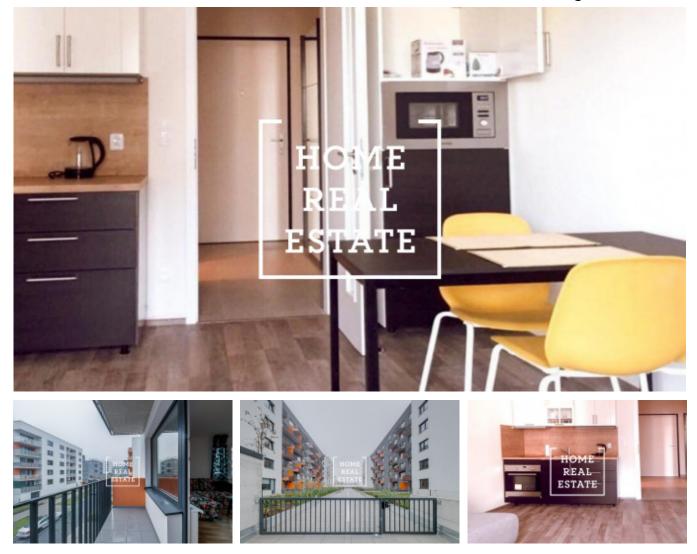

## Rent flat 1+kk, 34 m2 - Moravcových

«Home Real Estate» in the exclusive representation of the owner offers for rent an apartment 1 + kk + balcony 4 m2, which has a good location within the Tulipa City project. The apartment with a size of 33.5 m2 is very bright, located on the 4th floor in a new brick building "Tulipa City" in Moravcových Street in Prague 9. The apartment has a kitchen including all appliances. The apartment is equipped with furniture in the form of table, chairs, sofas. There is also a TV, in the hall there is a large closet and the bathroom has a shower, toilet and washing machine. There is a cellar of about 2 m2. The Tulipa City project meets the attribute of exceptionality in many ways. The combination of a quiet life and excellent accessibility to the city center makes this location an optimal place for an active but at the same time guiet lifestyle. Nearby is a bike path, indoor indoor playroom for children Brumbambule, sports complex Freestyle Kolbenka, shopping center Fenix and Harfa Gallery. The rental price includes a cellar (2 m2) Excellent transport accessibility: metro line B and tram stop "Kolbenova" is about 5 minutes walk away. One stop by metro or 3 minutes by tram from the future Tulipa City project is the Fénix Vysočanská shopping center with the BILLA supermarket and a network of other shops and services. These also include the stone branches of ČSOB, KB and UniCredit Banka, several ATMs and an equally necessary pharmacy or post office. Price: 13,500 CZK per month + utilities 2,700 CZK Deposit (security): 16,000 CZK To move in immediately. Are you interested in a tour of the apartment? Just fill out the form below, we will call you as soon as possible and arrange a project inspection date that will suit you.