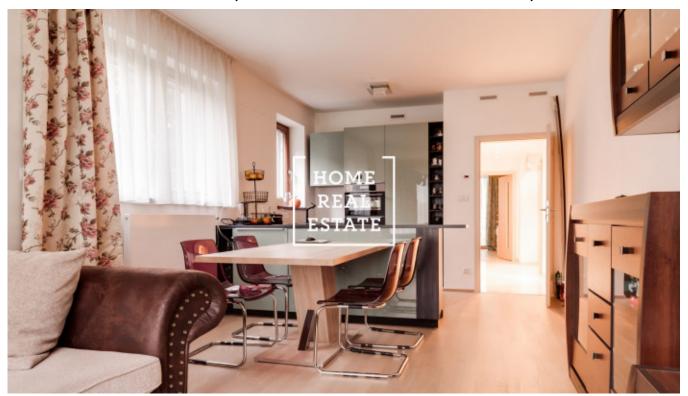

## Sale flat 4+kk, 88 m2 - Mozartova, Praha 5

«Home Real Estate» offers for sale a residential unit 4 + kk, 88 m2 with a terrace of 32 m2, located in the residential project Na Bertramce in a sought-after location in Prague's Smíchov, Prague 5. Partly furnished apartment is located on the 1st floor of a modern five-storey house with parking. The interior of the apartment consists of a living room with a dining room with a fully equipped quality kitchen, a master bedroom with access to the terrace, two more bedrooms also with access to the terrace and a separate bathroom. The apartment also has a large entrance hall with wardrobes and a separate toilet. A quiet street surrounded by greenery is basically in the city center approx. 7-10 minutes walk to the metro station Anděl and the five-star shopping center Nový Smíchov with a wide range of shopping and sports in the Form Factory Premium Fitness Anděl, in a pleasant private studio BodyBody with a unique fitness concept or more. There are plenty of places in the area for the development of children (clubs, kindergartens, schools, several playgrounds) and for the rest of adults (restaurants, cafes, cinemas, sports clubs).