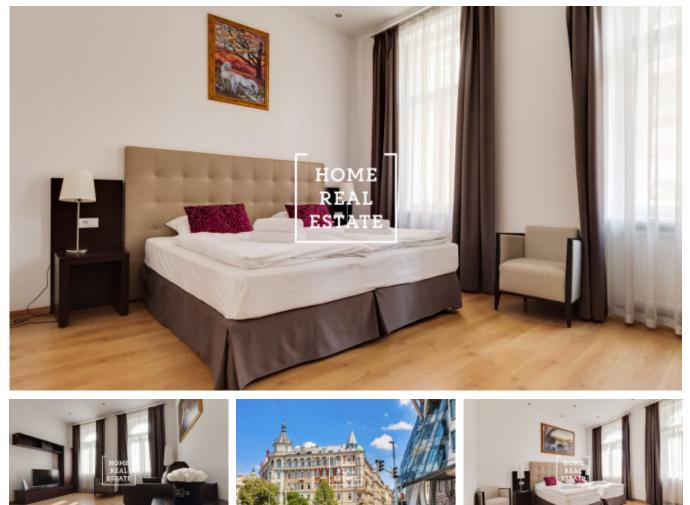

## Rent flat 2+kk, 65 m2

The company «Home Real Estate» exclusively offers for rent a residential unit 2 + kk with a size of 65 m2, located in the sought-after locality of Prague 1 - New Town. Fully furnished apartment is located in 3. above ground floor of a reconstructed building near the "Dancing House". The center of the living area consists of a sunny room with a kitchenette, dining area, sofa and TV. The kitchen is equipped with a kitchen unit with the necessary electrical appliances (fridge, stove, oven, hood). The private part of the apartment consists of a bedroom with a double bed, wardrobe and desk. Bathroom with shower, sink and toilet. Quality wooden floors and tiles are laid everywhere. Excellent transport accessibility - tram stops are within walking distance, metro "Karlovo namesti" (B) is a 3-minute walk away. Nearby are restaurants, center, waterfront. 6 minutes by tram or 2 minutes by metro to "Wenceslas Square". All civic amenities in the area are a matter of course banks, post office, shops, restaurants, clinic, supermarkets "Albert" and "Tesco", kindergartens, schools, high school, plenty of greenery, a pleasant space for relaxation and active rest. Within walking distance is the "Charles Square" and the city center can be reached by tram (only 6 minutes) or subway (2 minutes). There is excellent transport accessibility and at the same time a lot of space for an active lifestyle. Total price: 27,000 CZK + 3,500 CZK fees. For more information and the possibility of a tour, contact the broker or fill out the form below.