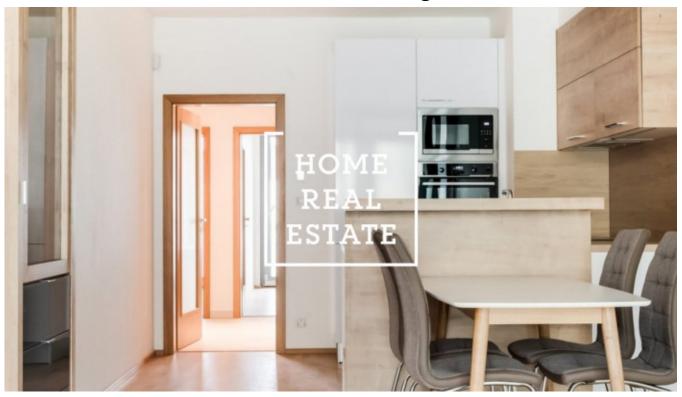

## Rent flat 3+kk, 93 m2 - Vojenova, Praha 8

«Home Real Estate» offers for rent a residential unit 3 + kk with a size of 93 m2 + winter balcony, located in the Residence "Libeňské terasy" in a modern and rapidly developing locality of Prague 8 - Libeň. The fully furnished apartment is located on the 3rd floor of a new building. The center of the living area consists of a spacious room with kitchen and access to the winter balcony. The kitchen is equipped with the necessary appliances (glass-ceramic hob, hood, oven, refrigerator, kettle). The private part of the apartment consists of a bright room with another entrance to the balcony. The bathroom is equipped with a bath, shower, sink and toilet. There is a garage. The house is equipped with an elevator. In the vicinity you will find the park "Thomayerovy sady", Libeňský zámek, sports hall "Fitness World under Palmovka", supermarkets Billa and Albert, post office, restaurants, cafes and other services. Transport accessibility: tram stop "Palmovka" (No. 1, 3, 6, 10, 24, 93, 95) and metro station "Palmovka" (line B) are within walking distance. Total price: CZK 25,000 + CZK 4,000 utilities + electricity Including parking space. For more information and the possibility of a tour, contact the broker or fill out the form below.