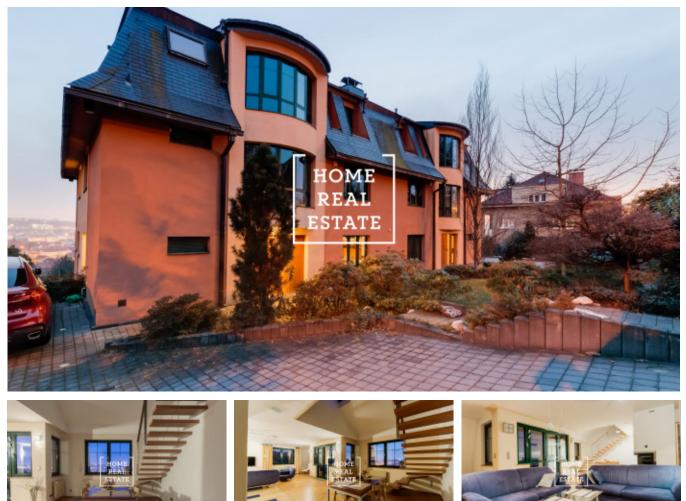

Rent flat 3+kk, 140 m2 - Na stráži, Praha 8

The company «Home Real Estate» offers for rent a luxury duplex apartment 3 + kk with a balcony, measuring 140 m2, located in Prague 8 - Liben. Fully furnished, comfortable apartment is located on the 3rd floor. Downstairs The interior of the apartment consists of a living room with kitchen, which is equipped with all appliances and a dining area, in the relaxation zone there is a comfortable sofa and TV, bathroom with tub and shower. Fireplace stoves can be an interesting element in the interior, they combine the advantage of a romantic look into the fire. Air conditioning available, sauna by arrangement. Upstairs are 2 fully equipped bedrooms, one of the bedrooms atypical open, ideal for guests, and an open room used as a study. Modern skylights allow ventilation of the attic and provide views of the surroundings. Quality materials, parquet floors. The apartment includes a utility room with washing machine. Possibility of parking on the plot areala. The apartment is located in a beautiful location of Prague 8, which is very quiet. The bus stop is within walking distance of about 2-3 minutes - "Devil's Hill", 5 minutes by bus from the metro station "C" Prosek. Beautiful view of the adjacent garden and Prague. The apartment is not suitable for a family with small children and animals, the landlord preferably rents the apartment to one tenant or a quiet couple. Total price: 25 000 , - CZK + utilities 6000, -CZK + agency commission For more information about this property or to arrange a tour, contact us or fill out the form below, we will be happy to help you.