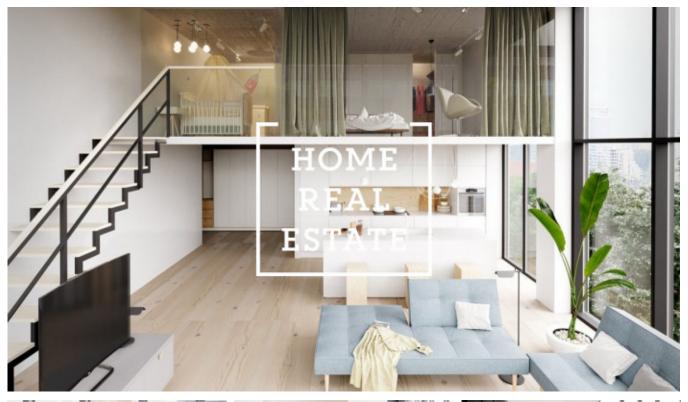

## Sale flat 2+kk, 61 m2 - Mezi Vodami, Praha 4

The company "Home Real Estate" would like to offer for sale a loft apartment of 2 + kk, 61 m2 in a residential complex on the border of Hodkovičky and Modřany. The apartment building is currently under construction. This is an airy and comfortably designed two-storey apartment, located on the 5th floor and which will be ideal both for the person himself and for starting housing for a small family. The apartment building is from the reception and its own fitness center. The layout of the apartment consists of a hall with a built-in wardrobe, from which there is access to a bathroom with a toilet and a spacious living room with a kitchenette. The apartment has a gallery in which you can place exhibited wardrobes and a double bed or desk. The floor covering in the living areas consists of a floating floor, in the hall, bathroom and toilet there are tiles. Transport accessibility: bus and tram stop Belárie and Černý kůň is about 5 minutes walk. Total price: 5,900,000 CZK incl. commission The expected date of completion of the project is 6/2021. The photos are for illustrative purposes only. For more information and the possibility of a tour of the construction site, contact the broker or fill out the form below.