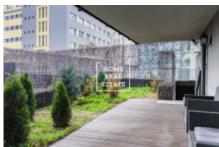

## Rent flat 2+kk, 87 m2 - Pitterova, Praha 3

"Home Real Estate" offers for rent a townhouse 2 + kk with a size of 87 m2 with two terraces of 14 m2 and a front garden (53 m2) in the popular residence Central Park in Prague 3 - Zizkov. The apartment is fully furnished with stylish custom furniture located on the 1st floor of a new building. The center of the living area of the apartment is a large living room (43.43 m2) connected with a modern kitchen: glass-ceramic hob, built-in oven, refrigerator, hood, microwave, and also a dining area for four people. In the private part of the room is a corner sofa. From the living room there is access to the terrace towards the private park for residents only. The private part of the apartment is a bedroom with an area of 16.22 m<sup>2</sup>. The bedroom has access to the front garden, which is located on the ground floor and is fenced. The apartment also includes a parking space in the garage and a cellar. The Central Park Prague project is located on an elevated position overlooking the city and Prague Castle. All services are at your fingertips, close to the shopping OC Flora, a rich selection of quality restaurants and cafes, Albert supermarket, kindergarten and swimming pool. Within walking distance is the park "Parukářka". Excellent transport accessibility - tram stop within walking distance, metro station Želivského 4 minutes by tram (only 6 minutes to the city center). To move in from June 1, 2019 Total price: 40,000 CZK including fees + electricity and gas The deposit is 41,000 CZK For more information and the possibility of a tour, contact the broker or fill out the form below.