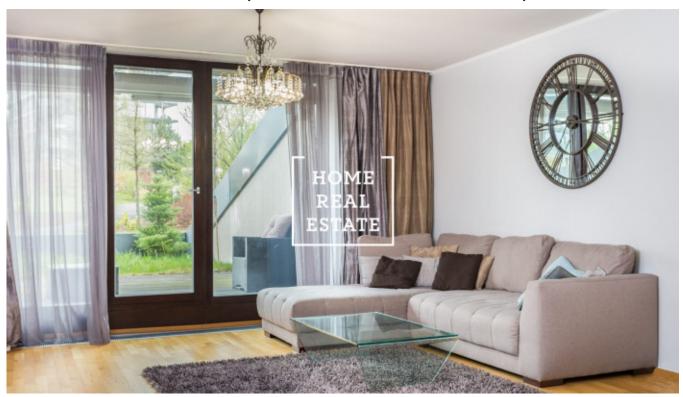

## Rent flat 2+kk, 87 m2 - Pitterova, Praha 3

"Home Real Estate" offers for rent a townhouse 2 + kk with a size of 87 m2 with two terraces of 14 m2 and a front garden (53 m2) in the popular residence Central Park in Prague 3 - Zizkov. The apartment is fully furnished with stylish custom furniture located on the 1st floor of a new building. The center of the living area of the apartment is a large living room (43.43 m2) connected with a modern kitchen: glass-ceramic hob, built-in oven, refrigerator, hood, microwave, and also a dining area for four people. In the private part of the room is a corner sofa. From the living room there is access to the terrace towards the private park for residents only. The private part of the apartment is a bedroom with an area of 16.22 m<sup>2</sup>. The bedroom has access to the front garden, which is located on the ground floor and is fenced. The apartment also includes a parking space in the garage and a cellar. The Central Park Prague project is located on an elevated position overlooking the city and Prague Castle. All services are at your fingertips, close to the shopping OC Flora, a rich selection of quality restaurants and cafes, Albert supermarket, kindergarten and swimming pool. Within walking distance is the park "Parukářka". Excellent transport accessibility - tram stop within walking distance, metro station Želivského 4 minutes by tram (only 6 minutes to the city center). To move in from June 1, 2019 Total price: 40,000 CZK including fees + electricity and gas The deposit is 41,000 CZK For more information and the possibility of a tour, contact the broker or fill out the form below.