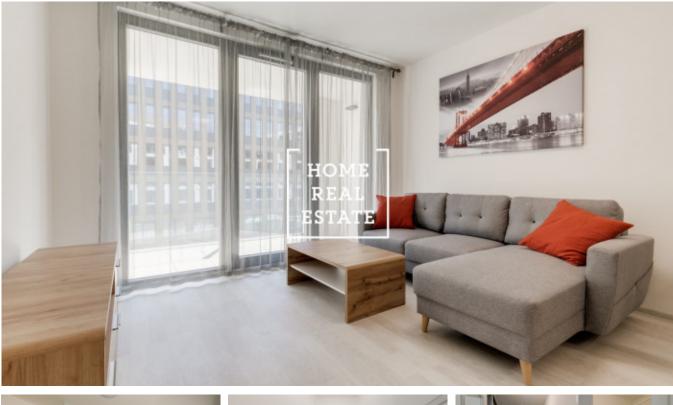

## Rent flat 2+kk, 48 m2 - Rohanské nábřeží, Praha 8

RENTED OUT The company "Home Real Estate" offers for rent an apartment 2 + kk with an area of 48 m2 with a loggia within the residential complex Port Karolina 1st stage in Prague 8 - Karlín. The new, fully furnished apartment is located on the 3rd floor of a new building with an elevator. The apartment consists of a spacious living room with kitchenette, equipped with all necessary appliances (fridge, stove, oven, hood), bedroom with double bed and built-in wardrobe, pantry with washing machine, bathroom with tub and separate toilet. The apartment also has a balcony (3.9 m2). Karlín is located in the very center of the capital city in Prague 8. This area, which connects Libeň with the New Town and in which the center of the capital city of Prague is combined with the beautiful nature of Rohan Island, certainly has something to offer. Of course, in the neighborhood you will find stylish cafes, various shops, restaurants and pubs, as well as playgrounds and schools. This district is interesting for residents and very good transport accessibility, there is a bus stop "Urxova" and a tram stop "Křižíkova". The metro station "Křižíkova" (B) (only 3 stops from Wenceslas Square) is located in a 3-minute distance. Total price: 22.000, - CZK + 4.000, - utilities There is a possibility to rent a parking space in a nearby residence Vltava. For more information, please contact me or fill out the form below.