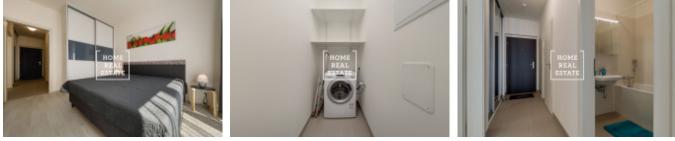

## Rent flat 2+kk, 48 m2 - Rohanské nábřeží, Praha 8

RENTED OUT The company "Home Real Estate" offers for rent an apartment 2 + kk with an area of 48 m2 with a loggia within the residential complex Port Karolina 1st stage in Prague 8 - Karlín. The new, fully furnished apartment is located on the 3rd floor of a new building with an elevator. The apartment consists of a spacious living room with kitchenette, equipped with all necessary appliances (fridge, stove, oven, hood), bedroom with double bed and built-in wardrobe, pantry with washing machine, bathroom with tub and separate toilet. The apartment also has a balcony (3.9 m2). Karlín is located in the very center of the capital city in Prague 8. This area, which connects Libeň with the New Town and in which the center of the capital city of Prague is combined with the beautiful nature of Rohan Island, certainly has something to offer. Of course, in the neighborhood you will find stylish cafes, various shops, restaurants and pubs, as well as playgrounds and schools. This district is interesting for residents and very good transport accessibility, there is a bus stop "Urxova" and a tram stop "Křižíkova". The metro station "Křižíkova" (B) (only 3 stops from Wenceslas Square) is located in a 3-minute distance. Total price: 22.000, - CZK + 4.000, - utilities There is a possibility to rent a parking space in a nearby residence Vltava. For more information, please contact me or fill out the form below.