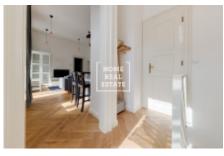

## Rent flat 2+kk, 58 m2 - Na Bělidle, Praha 5

The company "Home Real Estate" offers for rent an apartment 2 + kk with a size of 58 m2 + balcony (10 m2) to the courtyard, situated in the residence "White Garden" in a desirable location in Prague 5 - Smíchov. The fully furnished apartment is located on the 1st floor of a new building with an elevator. The apartment consists of a living room with kitchen equipped with all necessary appliances (stove, oven, refrigerator, freezer, dishwasher, microwave, hood) and access to a large balcony situated in the courtyard overlooking a pleasant garden, bedroom with walk-in closet and bathroom with shower. corner and toilet. The equipment includes a washer and dryer. The stylish living room is equipped with a dining table with chairs, two couches, two wardrobes and a TV. The bedroom is equipped with a large double bed, armchair, chest of drawers and designer shelves. In the vicinity you will find all civic amenities: shops, services, restaurants, bars, post office, OC Nový Smíchov, multiplex CineStar and within walking distance school and grammar school. Nearby is the Sacre Coeur Park, Palacky Bridge and Smichov Embankment. Excellent access to international schools (ISP, Riverside School, Park Lane International School, French Lyceum, Prague British School) and Václav Havel Airport. Good transport accessibility: two minutes walk from the house are tram stops eight day and four night lines and metro station line B Andel. The place is also well connected to the city ring. Rent: 29,900 CZK + 3,500 CZK fees + electricity is transferred to the tenant. Deposit 1 month rent including fees. To move in immediately. The apartment also has a cellar. There is a parking space available for a fee of CZK 2,500 (not a condition). Tenants also have the opportunity to use the shared garden. For more information and the possibility of a tour, contact the broker or fill out the form below.