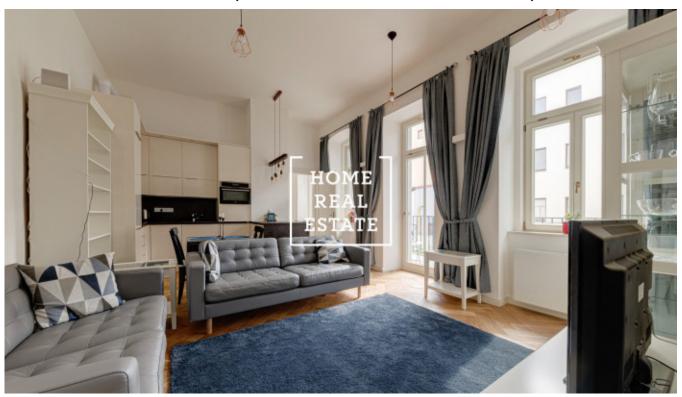

## Rent flat 2+kk, 58 m2 - Na Bělidle, Praha 5

The company "Home Real Estate" offers for rent an apartment 2 + kk with a size of 58 m2 + balcony (10 m2) to the courtyard, situated in the residence "White Garden" in a desirable location in Prague 5 - Smíchov. The fully furnished apartment is located on the 1st floor of a new building with an elevator. The apartment consists of a living room with kitchen equipped with all necessary appliances (stove, oven, refrigerator, freezer, dishwasher, microwave, hood) and access to a large balcony situated in the courtyard overlooking a pleasant garden, bedroom with walk-in closet and bathroom with shower. corner and toilet. The equipment includes a washer and dryer. The stylish living room is equipped with a dining table with chairs, two couches, two wardrobes and a TV. The bedroom is equipped with a large double bed, armchair, chest of drawers and designer shelves. In the vicinity you will find all civic amenities: shops, services, restaurants, bars, post office, OC Nový Smíchov, multiplex CineStar and within walking distance school and grammar school. Nearby is the Sacre Coeur Park, Palacky Bridge and Smichov Embankment. Excellent access to international schools (ISP, Riverside School, Park Lane International School, French Lyceum, Prague British School) and Václav Havel Airport. Good transport accessibility: two minutes walk from the house are tram stops eight day and four night lines and metro station line B Andel. The place is also well connected to the city ring. Rent: 29,900 CZK + 3,500 CZK fees + electricity is transferred to the tenant. Deposit 1 month rent including fees. To move in immediately. The apartment also has a cellar. There is a parking space available for a fee of CZK 2,500 (not a condition). Tenants also have the opportunity to use the shared garden. For more information and the possibility of a tour, contact the broker or fill out the form below.