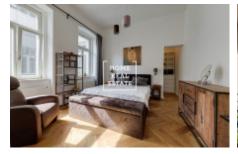

## Rent flat 2+kk, 58 m2 - Na Bělidle, Praha 5

The company "Home Real Estate" offers for rent an apartment 2 + kk with a size of 58 m2 + balcony (10 m2) to the courtyard, situated in the residence "White Garden" in a desirable location in Prague 5 - Smíchov. The fully furnished apartment is located on the 1st floor of a new building with an elevator. The apartment consists of a living room with kitchen equipped with all necessary appliances (stove, oven, refrigerator, freezer, dishwasher, microwave, hood) and access to a large balcony situated in the courtyard overlooking a pleasant garden, bedroom with walk-in closet and bathroom with shower. corner and toilet. The equipment includes a washer and dryer. The stylish living room is equipped with a dining table with chairs, two couches, two wardrobes and a TV. The bedroom is equipped with a large double bed, armchair, chest of drawers and designer shelves. In the vicinity you will find all civic amenities: shops, services, restaurants, bars, post office, OC Nový Smíchov, multiplex CineStar and within walking distance school and grammar school. Nearby is the Sacre Coeur Park, Palacky Bridge and Smichov Embankment. Excellent access to international schools (ISP, Riverside School, Park Lane International School, French Lyceum, Prague British School) and Václav Havel Airport. Good transport accessibility: two minutes walk from the house are tram stops eight day and four night lines and metro station line B Andel. The place is also well connected to the city ring. Rent: 29,900 CZK + 3,500 CZK fees + electricity is transferred to the tenant. Deposit 1 month rent including fees. To move in immediately. The apartment also has a cellar. There is a parking space available for a fee of CZK 2,500 (not a condition). Tenants also have the opportunity to use the shared garden. For more information and the possibility of a tour, contact the broker or fill out the form below.