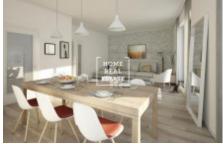

## Sale flat 1+kk, 46 m2 - Pod Brentovou, Praha 5

«Home Real Estate» offers for sale a 1 + kk apartment with a size of 45.9 m2, located in the desired part of Prague 5 - Smíchov. It is the last unit 1 + kk in this residence. We have a wide portfolio of non-public offers in new buildings in Smíchov. For more offers that we do not advertise on the portals, visit our website bytysmichov.com A brand new, unfurnished apartment with a south orientation and an above-standard ceiling height (260 cm) is located on the 5th floor of a new building with an elevator. The apartment consists of a spacious living room with kitchenette (29.6 m2), hallway (9.6 m2) and bathroom with toilet (4.8 m2). The apartment is made to high standards: luxury wooden floors Vinyl Winflex from Floor Experts, interior doors Vetos, in the bathroom stylish ceramic tiles Graniti Fiandre Core Shade, wall-hung toilet and sink from Villeroy & Boch. The residence is located in the southern part of Smíchov on a hill between Paví vrch and Dívčí Hrady, 40 meters above the Vltava river. It is so perfect for those who want to live close to the busy Angel and still have the peace and privacy that is guaranteed by Pod Brentovou Street. Excellent transport accessibility: the Braunova tram stop is right next to the house, the tram ride to Anděl takes only 7 minutes. Total price: CZK 4,800,000, including VAT and real estate agency commission. You do not pay 4% property acquisition tax. The price includes a cellar, garage parking in the underground car park can be purchased. For more information about the property or to arrange a tour, please contact our broker or fill out the form below, we will be happy to help you! We have a wide portfolio of non-public offers in new buildings in Smíchov. For more offers that we do not advertise on the portals, visit our website bytysmichov.com