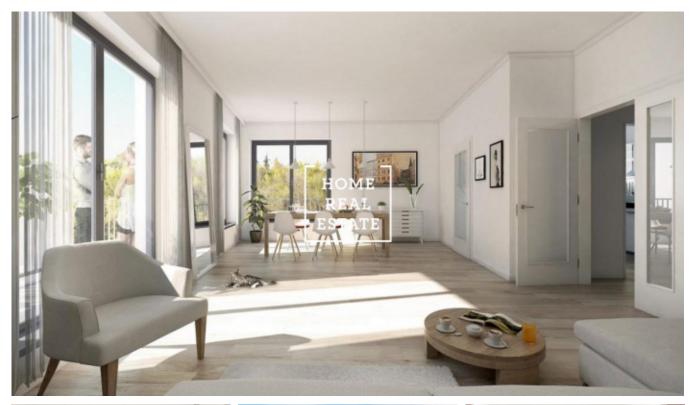

## Sale flat 1+kk, 46 m2 - Pod Brentovou, Praha 5

«Home Real Estate» offers for sale a 1 + kk apartment with a size of 45.9 m2, located in the desired part of Prague 5 - Smíchov. It is the last unit 1 + kk in this residence. We have a wide portfolio of non-public offers in new buildings in Smíchov. For more offers that we do not advertise on the portals, visit our website bytysmichov.com A brand new, unfurnished apartment with a south orientation and an above-standard ceiling height (260 cm) is located on the 5th floor of a new building with an elevator. The apartment consists of a spacious living room with kitchenette (29.6 m2), hallway (9.6 m2) and bathroom with toilet (4.8 m2). The apartment is made to high standards: luxury wooden floors Vinyl Winflex from Floor Experts, interior doors Vetos, in the bathroom stylish ceramic tiles Graniti Fiandre Core Shade, wall-hung toilet and sink from Villeroy & Boch. The residence is located in the southern part of Smíchov on a hill between Paví vrch and Dívčí Hrady, 40 meters above the Vltava river. It is so perfect for those who want to live close to the busy Angel and still have the peace and privacy that is guaranteed by Pod Brentovou Street. Excellent transport accessibility: the Braunova tram stop is right next to the house, the tram ride to Anděl takes only 7 minutes. Total price: CZK 4,800,000, including VAT and real estate agency commission. You do not pay 4% property acquisition tax. The price includes a cellar, garage parking in the underground car park can be purchased. For more information about the property or to arrange a tour, please contact our broker or fill out the form below, we will be happy to help you! We have a wide portfolio of non-public offers in new buildings in Smíchov. For more offers that we do not advertise on the portals, visit our website bytysmichov.com