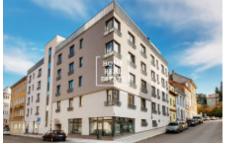

## Sale flat 1+kk, 46 m2 - Pod Brentovou, Praha 5

«Home Real Estate» offers for sale a 1 + kk apartment with a size of 45.9 m2, located in the desired part of Prague 5 - Smíchov. It is the last unit 1 + kk in this residence. We have a wide portfolio of non-public offers in new buildings in Smíchov. For more offers that we do not advertise on the portals, visit our website bytysmichov.com A brand new, unfurnished apartment with a south orientation and an above-standard ceiling height (260 cm) is located on the 5th floor of a new building with an elevator. The apartment consists of a spacious living room with kitchenette (29.6 m2), hallway (9.6 m2) and bathroom with toilet (4.8 m2). The apartment is made to high standards: luxury wooden floors Vinyl Winflex from Floor Experts, interior doors Vetos, in the bathroom stylish ceramic tiles Graniti Fiandre Core Shade, wall-hung toilet and sink from Villeroy & Boch. The residence is located in the southern part of Smíchov on a hill between Paví vrch and Dívčí Hrady, 40 meters above the Vltava river. It is so perfect for those who want to live close to the busy Angel and still have the peace and privacy that is guaranteed by Pod Brentovou Street. Excellent transport accessibility: the Braunova tram stop is right next to the house, the tram ride to Anděl takes only 7 minutes. Total price: CZK 4,800,000, including VAT and real estate agency commission. You do not pay 4% property acquisition tax. The price includes a cellar, garage parking in the underground car park can be purchased. For more information about the property or to arrange a tour, please contact our broker or fill out the form below, we will be happy to help you! We have a wide portfolio of non-public offers in new buildings in Smíchov. For more offers that we do not advertise on the portals, visit our website bytysmichov.com