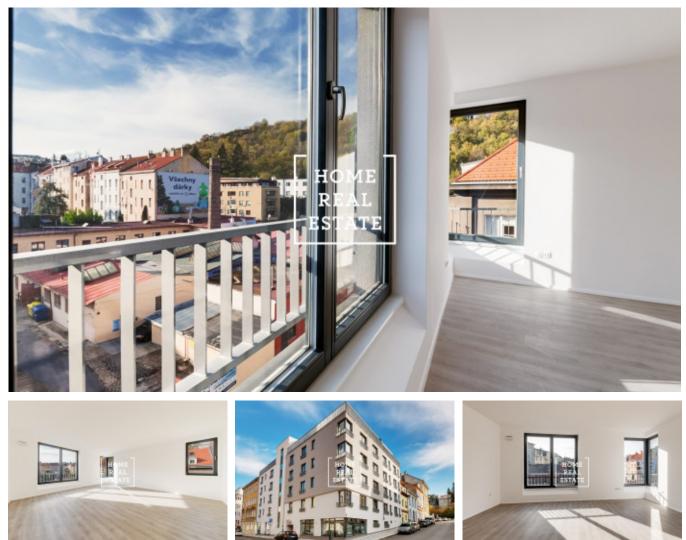

## Sale flat 4+kk, 114 m2 - Pod Barvířkou, Praha 5

RESERVATION «Home Real Estate» offers for sale a 4 + kk apartment with a size of 114.1 m2, located in the Mélange residence in the desired city district of Prague 5 - Smíchov. Brand new unfurnished apartment with orientation to the north and west and above-standard ceiling height (280 cm) is located on the 5th floor of a new building with an elevator. The apartment consists of a spacious living room with kitchenette (34.2 m2), 3 bedrooms (18.8 m2, 15.5 m2 and 18.7 m2), hallway (8.9 m2), bathroom (4.6 m2), bathroom with toilet (4.3 m2) and guest toilet (1 m2). The apartment is made to high standards: luxury wooden floors Vinyl Winflex from Floor Experts, interior doors Vetos, in the bathroom stylish ceramic tiles Graniti Fiandre Core Shade, wall-hung toilet and sink from Villeroy & Boch. Cooling preparation is installed. The residence is located in the southern part of Smíchov on a hill between Paví vrch and Dívčí Hrady, 40 meters above the Vltava river. It is so perfect for those who want to live close to the busy Angel and still have the peace and privacy that is guaranteed by Pod Brentovou Street. Excellent transport accessibility: the Braunova tram stop is right next to the house, the tram ride to Anděl (line B) then takes only 7 minutes. Total price: 10,800,000 including VAT and real estate agency commission. You do not pay 4% property acquisition tax. The price includes a cellar, garage parking in the underground car park can be purchased. We will be happy to send the floor plan of the apartment, important lines with information about the location and information about fees to your email address. Are you interested in a tour of the apartment? Just fill out the form below, and we will call you as soon as possible and arrange an inspection date that will suit you.