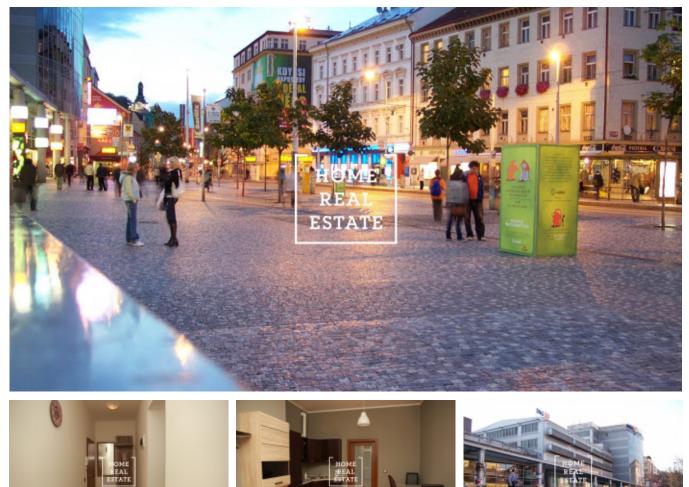

Rent flat 2+kk, 58 m2 - Nádražní, Praha 5

The company "Home Real Estate" offers for rent an apartment 2 + kk with a size of 58 m2, situated in a desired location in Prague 5 - Smíchov. The fully furnished apartment is located on the 2nd floor of an apartment building with an elevator and is oriented to a quiet courtyard. The layout of the apartment consists of a living room with kitchen equipped with all necessary appliances, bedroom with double bed, bathroom with toilet and hallway. In the vicinity you will find all civic amenities: shops, services, restaurants, bars, post office, OC Nový Smíchov, multiplex CineStar and within walking distance school and grammar school. Nearby is the Sacre Coeur Park, Palacky Bridge and Smichov Embankment. Excellent access to international schools (ISP, Riverside School, Park Lane International School, French Lyceum, Prague British School) and Václav Havel Airport. Good transport accessibility: two minutes walk from the house are tram stops eight day and four night lines and metro station line B Andel. The place is also well connected to the city ring. To move in from 17.09.2019 Rent: 19,000 CZK + 3,000 CZK fees (without internet) Refundable deposit of 22,000 CZK I recommend a tour today For more information and the possibility of a tour, contact the broker or fill out the form below.