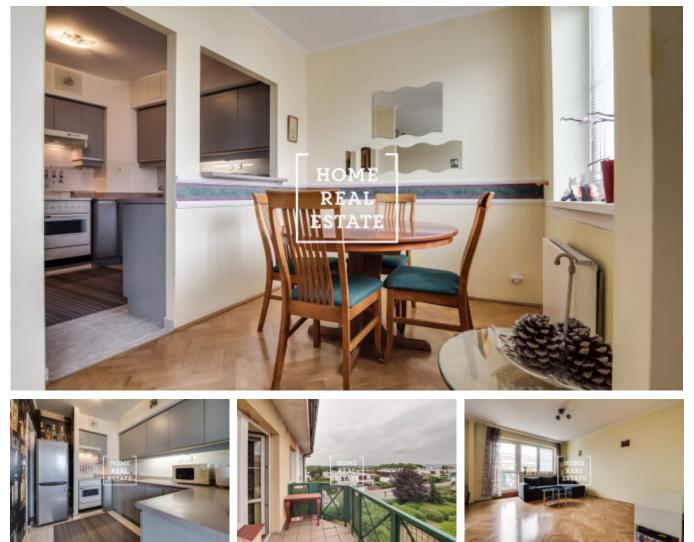

## Sale flat 3+kk, 95 m2 - Společná, Praha 8

Home Real Estate in the exclusive representation of the owner offers for sale a 2-storey apartment 3 + 1 with an area of 95 m2 with a balcony of 4 m2 within a residential complex on Společná Street in Prague 8. Mansard 3 + kk is located on the 4th and 5th floor and has 2 toilets, 3 cellars - each 3 m2. The unit situated in the courtyard overlooking the well-kept garden and at the same time thanks to its high position in the house, has a nice view of Prague. The layout of the apartment consists of: - entrance hall with access to the toilet and a small cloakroom (under the stairs) spacious living room with access to the balcony, which is oriented to the west - separate kitchen with a partition that separates the dining area from the cooking area - further nice wooden stairs lead to the upper part of the apartment, which consists of a large utility room, 2 equally large bedrooms and a bath with toilet. The apartment is sold with all furniture and electrical appliances Elektrolux / Candy. The apartment complex on Společná Street is located in the immediate vicinity of the Ladví metro station, but at the same time it is located in a guiet residential area of Prague 8, where there are family houses and plenty of parking spaces. There is a lot of greenery around the complex. The apartment has two floors, contains 2 bathrooms, 2 toilets, 2 chambers. The price also includes 3 cellars and all furniture. There is a private boiler and boiler. At the same time in the vicinity you will find all civic amenities: supermarkets Kaufland, Albert and Lidl, restaurants and cafes, fitness center, medical facilities, kindergarten, Burešov Elementary School with a large football field, Public playground - Bedřichovská. Good transport sequence: the Štěpničná tram stop is a few minutes' walk from the place. The nearest metro station, Ladví (line C), is a five-minute walk away. Very good accessibility to both Letňany and the center (approx. 15 min) thanks to quick access to Liberecká Street. Total price: CZK 8,990,000 + agency commission. The price includes 3 cellars and furniture. For more information and the possibility of a tour, contact the broker or fill out the form below.