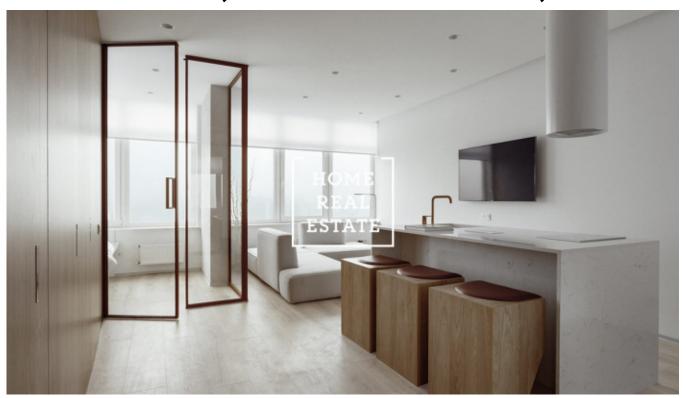

## Sale flat 1+kk, 30 m2 - Vrchlického, Praha 5

The company «Home Real Estate» offers for sale a 1 + kk apartment of 30.3 m2 with a loggia (5.48 m2) and a cellar (2.3 m2), situated in the Prague 5 - Košíře residence. Unfurnished apartment is situated on the 6th floor. new buildings with elevator. The apartment consists of a living room with kitchen area, hallway and bathroom with toilet. Apartment standards: threshold-free floating floors and tiles, floating laminate floor with interlocking joint, terminated by a perimeter strip, embossed large-format tiles, fireproof entrance doors, French plastic windows with painted exterior, radiators, consumption meters, etc., The building is realized in energy class B This is a new lowenergy residential project from 2019, located on the border of Prague's Smíchov and Košířy. The residence is designed as one building with two entrances, where one entrance is led from Vrchlického Street and the other from Hlaváčkova Street. The residence is located in an area filled with city parks and greenery. Nearby is the garden Klamovka with a beautiful castle, as well as Petrin, Husovy sady with a playground and sports field, forest park and other places suitable for relaxation. Another great advantage of this location is its very good transport accessibility. There is a tram stop nearby, as well as a metro and buses. You can also walk to the city center in a few minutes. This property is interesting for a potential buyer due to the lowest price on the market compared to the price offer in the area from the developer. The photos are visualizations of the apartment and are for illustrative purposes only. Total price: 3.390.000, - CZK + 150.000, - CZK agency commission You do not pay 4% tax on the acquisition of real estate for this apartment. Are you interested in a tour of the project? Just fill out the form below, we will call you as soon as possible and arrange a project inspection date that will suit you.