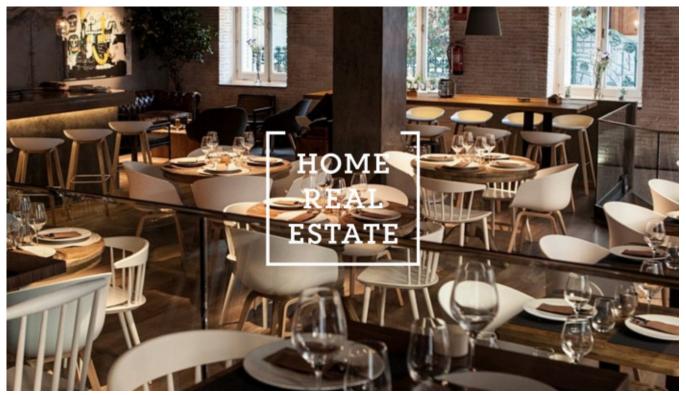

## Rent commercial other, 190 m2 - Tusarova, Praha 7

The company "Home Real Estate" offers for rent a fully equipped restaurant with a size of 570 m2, which is located in a lucrative and at the same time active center of the city part of Prague 7 -Holešovice. The restaurant is located on the ground floor of a renovated building, is situated on the 3rd floor, each floor 190 m2 and has a direct entrance from the street. The space includes a restaurant with an area of 190 m2, kitchen, kitchen facilities, storage, beverage storage, office, cloakroom, toilet. The restaurant is fully equipped with new furniture, stylish equipment and utensils. The equipment includes a new pizza oven and new air conditioning. 70 seats + about 30 seats in the garden. The current tenant, at his own expense, fully renovated the premises, including air conditioning, construction of a toilet and a design bar. The ground floor also underwent a complete renovation, including new air conditioning, construction of new bathrooms, kitchen, intelligent lighting and a complete bar. During all construction work, great attention was paid to detail and functionality. The photos used in the advertisement are illustrative. Excellent transport accessibility: bus or tram stop is located just a few meters from the restaurant. The monthly rent is CZK 55,000 + fees for services in the house and water (CZK 6,000) + fees for energy. Excellent investment opportunity for a finished company. For more information, contact us or fill out the form below, we will be happy to help you. Please fill in the form and our manager will send you a complete current offer of real estate with a detailed description and photos based on your criteria.