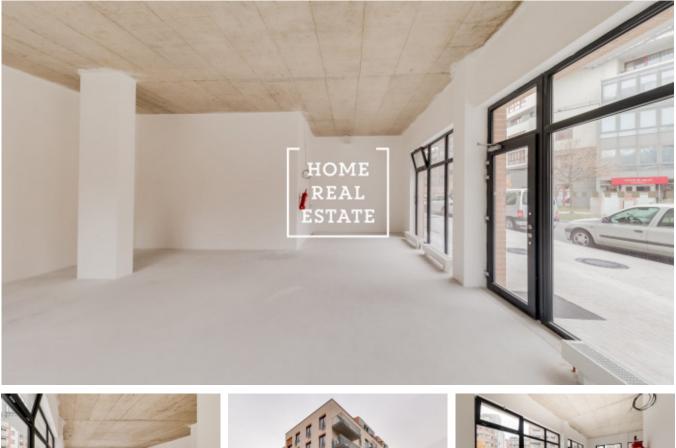

## Sale commercial other, 75 m2 - Lindleyova, Praha 6

«Home Real Estate» offers for sale a commercial space of 75 m2, located in a quiet area of Prague 6 - Podbaba. The development project from Moravská Stavební on Lindlevová Street is called Rezidence Podbaba. From an architectural point of view, the whole area is designed to create an ideal place not only for living, but also for work and relaxation. THINKED DESIGN project is based on the original development of the area, in the residential area there is enough space for outdoor parking without a blue zone. Commercial space is located on the ground floor of a new building on the corner of the building. It is located directly at the intersection of streets. Lindley and Heinemann. The layout of the space becomes a spacious room with social equipment in a separate room. The shop windows are located directly at a busy intersection. We have more premises on the other side of the building. The height of the ceiling is 3.70 cm Large window (See Photo) Uses can be different: From a hairdresser or florist to a Convenience Store or Clothing Store. Due to the large number of inhabitants in this part of Suchdol, there will definitely be some business in these areas. In the immediate vicinity of the Podbaba Residence project, all civic amenities are provided. There is a shopping area where, among other things, the Kaufland chain is represented. Sportsminded clients will certainly appreciate the sports facilities of JULSKA and TJ DUKLA. Podbaba excels with its excellent accessibility to the center of Prague and especially the very beautiful nature - Šárecké údolí, Prague 6 is home to the most embassies and prestigious state and private schools - kindergartens, primary and universities, such as the Czech Technical University in Prague, Charles University, the University of Chemical Technology, the Czech University of Agriculture and many others, so in the case of an investment purchase you have gained a good clientele for renting your new apartment. Transport accessibility: metro station "Dejvická (line A) is in the distance (approx. 3 minutes by tram / bus). Metro line A green - stop Dejvická Bus no. 107, 116, 147, 160, 340, 350, 355 from stop Dejvická to stops Nádraží Podbaba Tram no.