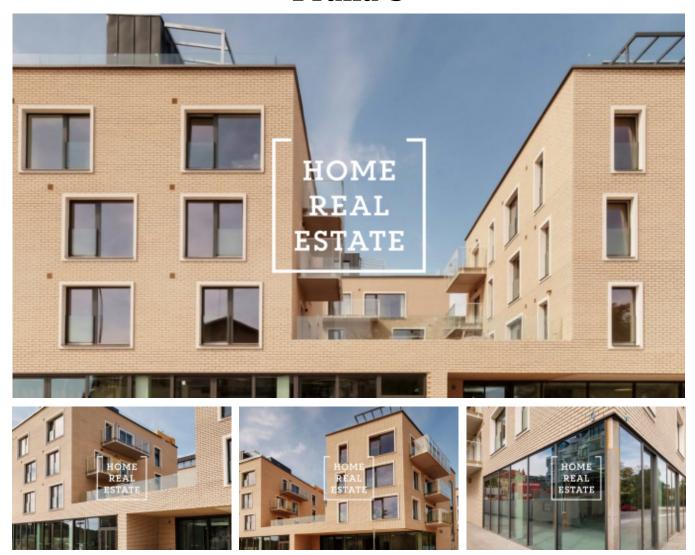

## Sale commercial other, 284 m<sup>2</sup> - Kobrova, Praha 5

The company "Home Real Estate" offers for sale a restaurant with a size of 366 m2 with its own terrace with an area of 81 m2, which is located in a guiet and active center of Prague 5 Nový Smíchov. We have a wide portfolio of non-public commercial real estate offers. For more offers of restaurants, cafes and hotels for rent and sale, visit our website horeca.cz. The restaurant is located on the ground floor of the modern premium project Vitality Residence and has a direct entrance from the street. The space includes a restaurant, kitchen, kitchen facilities, storage, beverage storage, office, cloakroom, wc / shower. The space is offered in shell & core condition and can be completed according to the client's requirements (approved gastro projects are already ready). Vitality Residence is architecturally set between the modern Sacre Coeur2 Residence and the park of the same name on the southern slope in the popular residential area below Petrin Hill. Elegant architecture, inspired by the latest trends in residential housing using modern technologies meets the requirements of housing for demanding clients. Thoughtful interior design combines pleasant and timeless living, provides beautiful views, maximum privacy and security in a guiet environment right next to the Sacre Coeur Park and Kinský Gardens in the center of Prague. Excellent transport accessibility: bus or tram stop is located just a few meters from the residence, thanks to the Strahov tunnel, Ruzyně Airport is within a 20-minute drive. Price: 20,155,604 CZK + VAT For more information, contact us or fill out the form below, we will be happy to help you. Please fill in the form and our manager will send you a complete current offer of real estate with a detailed description and photos based on your criteria. We have a wide portfolio of non-public commercial real estate offers. For more offers of restaurants, cafes and hotels for rent and sale, visit our website horeca.cz.