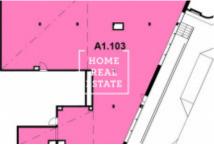

## Sale commercial other, 368 m2 - Gabrielská, Praha 5

Home Real Estate is pleased to offer for sale a new Shell & Core (under construction) retail space with an area of 368 m2, located in the Vitality residence in Smíchov (next to the SacreCoure 1 and 2 residences). When designing the Vitality Residence, we did not forget about a place for a restaurant and commercial premises suitable for business activities or health and beauty care. Everything is designed to enrich and maintain an active and healthy lifestyle. The orientation of the premises is to the NE towards Holečková Street. This is the largest commercial space in the Vitality residence, which can be used for both a large fitness center and office or retail space. Business premises are multifunctional in terms of usability, so we recommend a tour so you can imagine your new business live. The residence is located in Prague 5 on the southern slope below the residential area of Hřebenky, next to the Kinský Garden, a few minutes walk from the famous Petrin Hill, Lesser Town or Prague Castle, in the immediate vicinity of Prague, Ujezd and Andel in Smíchov. It is a new development project, which is adjacent to SacreCoure 1 and SacreCoure 2, and in time another Kobrová residence will be created, which will need social services, which ensures rust in all projects in this district. Vitality. Nearby are leisure parks and a picturesque historical part of Prague. All services within reach (kindergarten, primary school, university, post office, restaurants, banks, pharmacies, shops, laundry). Total price: 26.590.000, - CZK including agency commission We will be happy to help you with the lease of these premises. For more information, contact us or fill out the form below, we will be happy to help you. «Home Real Estate» has more than 650 satisfied clients since 2014.

| ID            | <u>29572</u>   | Offer       | Sale                               |
|---------------|----------------|-------------|------------------------------------|
| Group         | Other          | Location    | Gabrielská 1/3331<br>Smíchov Praha |
| Ownership     | Personal       | Usable area | $368 \text{ m}^2$                  |
| City          | <u>Prague</u>  | District    | <u>Praha 5</u>                     |
| City district | <u>Smíchov</u> | Status      | Realized                           |