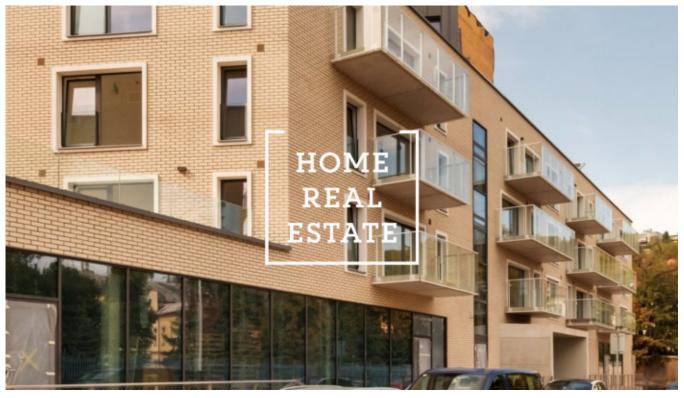

## Sale commercial other, 368 m2 - Gabrielská, Praha 5

Home Real Estate is pleased to offer for sale a new Shell & Core (under construction) retail space with an area of 368 m2, located in the Vitality residence in Smíchov (next to the SacreCoure 1 and 2 residences). When designing the Vitality Residence, we did not forget about a place for a restaurant and commercial premises suitable for business activities or health and beauty care. Everything is designed to enrich and maintain an active and healthy lifestyle. The orientation of the premises is to the NE towards Holečková Street. This is the largest commercial space in the Vitality residence, which can be used for both a large fitness center and office or retail space. Business premises are multifunctional in terms of usability, so we recommend a tour so you can imagine your new business live. The residence is located in Prague 5 on the southern slope below the residential area of Hřebenky, next to the Kinský Garden, a few minutes walk from the famous Petrin Hill, Lesser Town or Prague Castle, in the immediate vicinity of Prague, Ujezd and Andel in Smíchov. It is a new development project, which is adjacent to SacreCoure 1 and SacreCoure 2, and in time another Kobrová residence will be created, which will need social services, which ensures rust in all projects in this district. Vitality. Nearby are leisure parks and a picturesque historical part of Prague. All services within reach (kindergarten, primary school, university, post office, restaurants, banks, pharmacies, shops, laundry). Total price: 26.590.000, - CZK including agency commission We will be happy to help you with the lease of these premises. For more information, contact us or fill out the form below, we will be happy to help you. «Home Real Estate» has more than 650 satisfied clients since 2014.

| ID            | <u>29572</u>   | Offer       | Sale                               |
|---------------|----------------|-------------|------------------------------------|
| Group         | Other          | Location    | Gabrielská 1/3331<br>Smíchov Praha |
| Ownership     | Personal       | Usable area | $368 \text{ m}^2$                  |
| City          | <u>Prague</u>  | District    | <u>Praha 5</u>                     |
| City district | <u>Smíchov</u> | Status      | Realized                           |