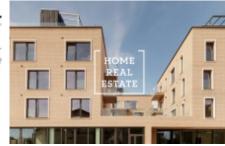

## Sale commercial other, 368 m2 - Gabrielská, Praha 5

Home Real Estate is pleased to offer for sale a new Shell & Core (under construction) retail space with an area of 368 m2, located in the Vitality residence in Smíchov (next to the SacreCoure 1 and 2 residences). When designing the Vitality Residence, we did not forget about a place for a restaurant and commercial premises suitable for business activities or health and beauty care. Everything is designed to enrich and maintain an active and healthy lifestyle. The orientation of the premises is to the NE towards Holečková Street. This is the largest commercial space in the Vitality residence, which can be used for both a large fitness center and office or retail space. Business premises are multifunctional in terms of usability, so we recommend a tour so you can imagine your new business live. The residence is located in Prague 5 on the southern slope below the residential area of Hřebenky, next to the Kinský Garden, a few minutes walk from the famous Petrin Hill, Lesser Town or Prague Castle, in the immediate vicinity of Prague, Ujezd and Andel in Smíchov. It is a new development project, which is adjacent to SacreCoure 1 and SacreCoure 2, and in time another Kobrová residence will be created, which will need social services, which ensures rust in all projects in this district. Vitality. Nearby are leisure parks and a picturesque historical part of Prague. All services within reach (kindergarten, primary school, university, post office, restaurants, banks, pharmacies, shops, laundry). Total price: 26.590.000, - CZK including agency commission We will be happy to help you with the lease of these premises. For more information, contact us or fill out the form below, we will be happy to help you. «Home Real Estate» has more than 650 satisfied clients since 2014.