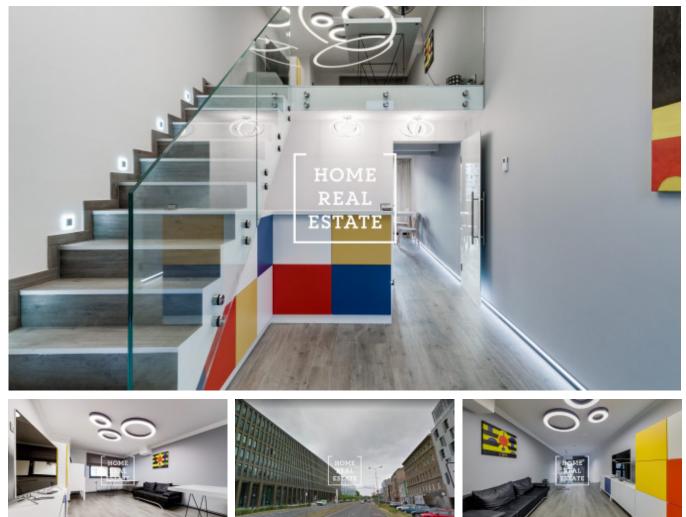

## **Rent commercial other, 66 m2**

The company «Home Real Estate» offers for rent representative commercial premises with a total area of 66 m2, located in a very busy area of Prague 8 - Karlín. The space is located on the ground floor of a new building, is situated on the 2nd floors, has a separate entrance from the street and a large glass shop window. The space is suitable for a hairdresser or salon. The stylishly furnished two-storey space consists of an entrance hall with a reception leading to the kitchen, equipped with a small kitchen with coffee maker and kettle, TV and dining table with chairs, the kitchen also has access to the utility room with washing machine. On the second floor there is a room equipped with a sofa, a TV with a TV table, a wardrobe and two tables. There is of course a toilet with two rooms and a sink. The whole space is arranged in a uniform style, including decorative elements (paintings, mirrors, stylish chandeliers and other interior accessories), which together create the impression of a modern, new place in which it is pleasant to be. The technical and interior equipment of the space provides everything necessary for the start of operation of a new company after minimal modifications. Another undoubted advantage of the offer is the location of the space -Rohanské nábřeží Street is the heart of the rapidly developing business part of Karlín. A large number of modern office buildings of multinational companies as well as new residential buildings in the area will provide a wide clientele for your business. Price: 36,500 CZK + 3,500 CZK fees For more information and the possibility of a tour, contact the broker or fill out the form below.