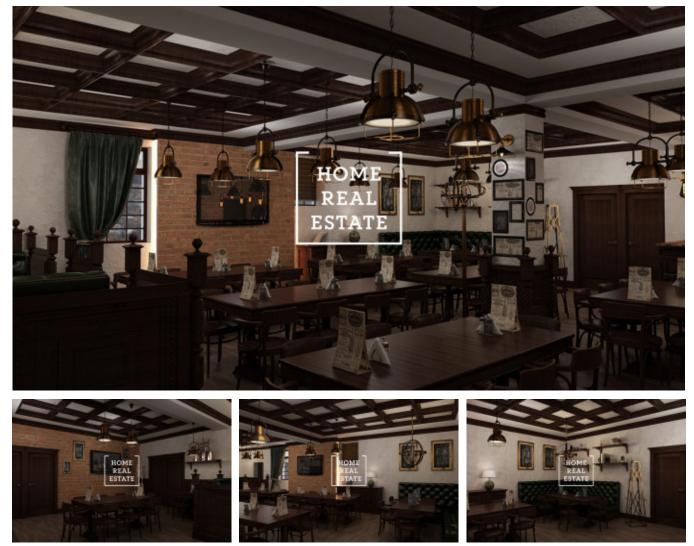

## **Rent commercial other, 500 m2**

The company «Home Real Estate» in the exclusive representation of the owner offers for rent a beautiful and fully equipped restaurant with a total area of 500 m2, located in the heart of Prague 1 - Old Town. We have a wide portfolio of non-public commercial real estate offers. For more offers of restaurants, cafes and hotels for rent and sale, visit our website horeca.cz. The restaurant is located in the basement of the renovated building and has a direct entrance from the main street. The restaurant is fully equipped in the traditional Czech style and is ready for operation. The location in the very center of the capital provides the company with a wide range of clients, mostly tourists. The total capacity of the company is 200 seats + large garden The photos used are for illustrative purposes only. Total price: 240,000 CZK, including fees The current tenant requires severance pay in the amount of 7,500,000 CZK for the equipment and reconstruction of the establishment. Excellent investment opportunity for a finished company. For more information and the possibility of a tour, contact the broker or fill out the form below. We have a wide portfolio of non-public commercial real estate offers. For more offers of restaurants, cafes and hotels for rent and sale, visit our website horeca.cz.