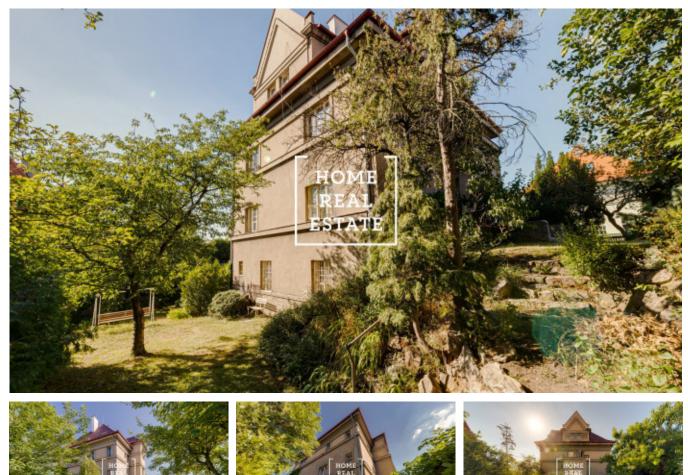

## Sale commercial other, 510 m2 - Na Dyrince, Praha 6

"Home Real Estate" offers for sale a First Republic multi-generation villa with a total area of 510 m2 with land (1021 m2), situated in the lucrative district of Prague 6 - Hanspaulka. Currently, the villa is divided into 3 residential units (3 + 1, 3 + 1, 2 + kk) with 3 bathrooms. The main entrance is located in Na Pískách Street, the secondary entrance in Na Dyrince Street. The villa was completed in 1934, designed by architect Ladislav Čapek in a non-classical style. Sheet. L. Čapek was one of the architects who also participated in the Ořechovka development plan. Between 1988 and 2007, several partial renovations took place, which concerned not only the distribution of electricity, but also the replacement of roofing, renovation of bathrooms and the installation of a gas boiler. During the reconstructions, however, the original elements of the interior and interior were preserved (windows, doors, floors, internal wooden stairs, facade).

The villa is located near the famous Divoká Šárka nature park, in the lucrative residential area of Prague 6 - Hanspaulka. The location offers a specific atmosphere and lots of greenery. There are family villas in the area and also the possibility of sports. Total price: on request Available: within 3 months after signing the contract.