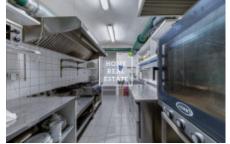

## Rent commercial other, 190 m2 - Slezská, Praha 1

The company "Home Real Estate" offers for rent a restaurant with a size of 190 m2, located in a lucrative location of Prague 2 - Vinohrady.

The restaurant is located in the basement of the house, has a separate entrance from Slezská Street or can be entered from the ground floor. It includes 5 restaurant areas, beer storage, hallway to the toilet, 3 toilets, kitchen, preparation room, corridors in the background, cloakroom, storage of raw materials and washroom, including all components and accessories, there is air conditioning.

The premises are approved as a restaurant. The tenant leaves the space with the equipment (see photos).

The monthly rent is CZK 30,000 + fees CZK 1,000. Deposit in the amount of 2 monthly rents.

The current tenant requires a severance pay of CZK 3,500,000.