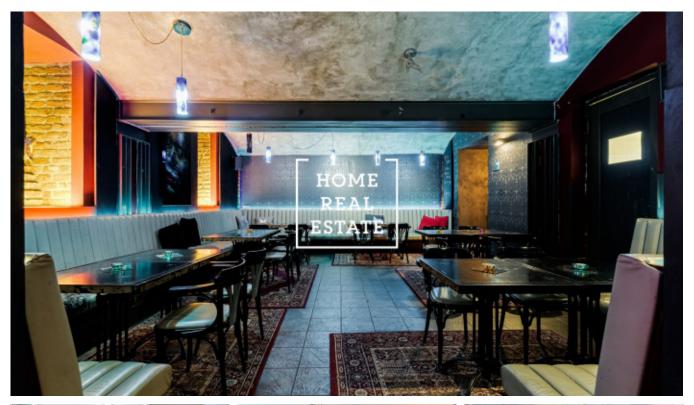

## Rent commercial other, 190 m2 - Slezská, Praha 1

The company "Home Real Estate" offers for rent a restaurant with a size of 190 m2, located in a lucrative location of Prague 2 - Vinohrady.

The restaurant is located in the basement of the house, has a separate entrance from Slezská Street or can be entered from the ground floor. It includes 5 restaurant areas, beer storage, hallway to the toilet, 3 toilets, kitchen, preparation room, corridors in the background, cloakroom, storage of raw materials and washroom, including all components and accessories, there is air conditioning.

The premises are approved as a restaurant. The tenant leaves the space with the equipment (see photos).

The monthly rent is CZK 30,000 + fees CZK 1,000. Deposit in the amount of 2 monthly rents.

The current tenant requires a severance pay of CZK 3,500,000.