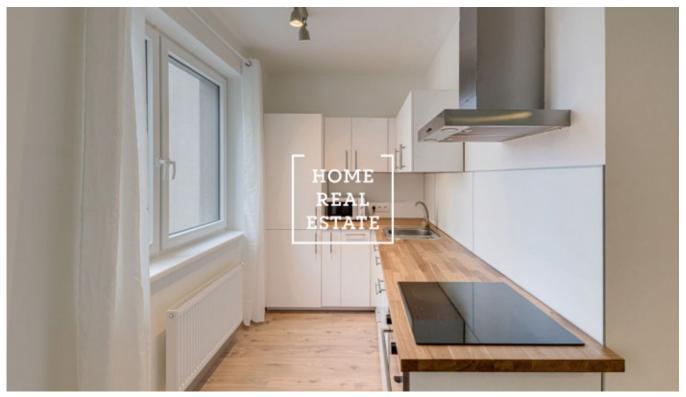

## Rent flat 2+kk, 52 m2 - Křivoklátská, Praha 9

«Home Real Estate» with the exclusive right to rent offers a residential unit 2 + kk with a size of 52 m2 + a loggia of 7 m2, which is located in a very nice project Rezidence Křivoklatská - Prague 9 -Letňany. Adorable large and sunny apartment is located on the 2nd floor of a new building. The apartment is full of light, airy and spacious. It consists of: - an entrance hall with a wardrobe, - a living room with a kitchenette, where, in addition to the kitchen, there is also a sofa bed. - bedroom (no furniture, but the owner could buy a double bed) There is also a toilet, bathroom with tub and sink (with washing machine). The sunny living room has space for a kitchen with access to a large loggia, where you could spend many pleasant moments in the summer, reading, filming, playing with the children or even having lunch. Quality floors and tiles are laid everywhere. In addition to the apartment complex, there are shopping centers and services (Billa, D&M drugstore, pharmacy, medical facilities, schools, kindergarten, post office, restaurants). A 5-minute walk away is the Letňany shopping park with shops (Tesco, Globus, Datart and others). This is a new building in which no one has lived yet. Price: 15.500 CZK + 3100 CZK utilities + electricity will be transferred to the tenant (approx. 500 CZK) Deposit: 15.500 CZK Available immediately. The price includes a cellar of about 3 m2. Parking is provided in front of the house. For more information, contact us or fill out the form below, we will be happy to help you.