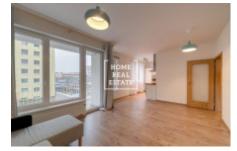

## Rent flat 2+kk, 52 m2 - Křivoklátská, Praha 9

«Home Real Estate» with the exclusive right to rent offers a residential unit 2 + kk with a size of 52 m2 + a loggia of 7 m2, which is located in a very nice project Rezidence Křivoklatská - Prague 9 -Letňany. Adorable large and sunny apartment is located on the 2nd floor of a new building. The apartment is full of light, airy and spacious. It consists of: - an entrance hall with a wardrobe, - a living room with a kitchenette, where, in addition to the kitchen, there is also a sofa bed. - bedroom (no furniture, but the owner could buy a double bed) There is also a toilet, bathroom with tub and sink (with washing machine). The sunny living room has space for a kitchen with access to a large loggia, where you could spend many pleasant moments in the summer, reading, filming, playing with the children or even having lunch. Quality floors and tiles are laid everywhere. In addition to the apartment complex, there are shopping centers and services (Billa, D&M drugstore, pharmacy, medical facilities, schools, kindergarten, post office, restaurants). A 5-minute walk away is the Letňany shopping park with shops (Tesco, Globus, Datart and others). This is a new building in which no one has lived yet. Price: 15.500 CZK + 3100 CZK utilities + electricity will be transferred to the tenant (approx. 500 CZK) Deposit: 15.500 CZK Available immediately. The price includes a cellar of about 3 m2. Parking is provided in front of the house. For more information, contact us or fill out the form below, we will be happy to help you.