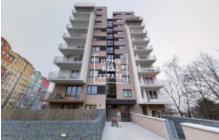

## Rent flat 2+kk, 52 m2 - Křivoklátská, Praha 9

«Home Real Estate» with the exclusive right to rent offers a residential unit 2 + kk with a size of 52 m2 + a loggia of 7 m2, which is located in a very nice project Rezidence Křivoklatská - Prague 9 -Letňany. Adorable large and sunny apartment is located on the 2nd floor of a new building. The apartment is full of light, airy and spacious. It consists of: - an entrance hall with a wardrobe, - a living room with a kitchenette, where, in addition to the kitchen, there is also a sofa bed. - bedroom (no furniture, but the owner could buy a double bed) There is also a toilet, bathroom with tub and sink (with washing machine). The sunny living room has space for a kitchen with access to a large loggia, where you could spend many pleasant moments in the summer, reading, filming, playing with the children or even having lunch. Quality floors and tiles are laid everywhere. In addition to the apartment complex, there are shopping centers and services (Billa, D&M drugstore, pharmacy, medical facilities, schools, kindergarten, post office, restaurants). A 5-minute walk away is the Letňany shopping park with shops (Tesco, Globus, Datart and others). This is a new building in which no one has lived yet. Price: 15.500 CZK + 3100 CZK utilities + electricity will be transferred to the tenant (approx. 500 CZK) Deposit: 15.500 CZK Available immediately. The price includes a cellar of about 3 m2. Parking is provided in front of the house. For more information, contact us or fill out the form below, we will be happy to help you.