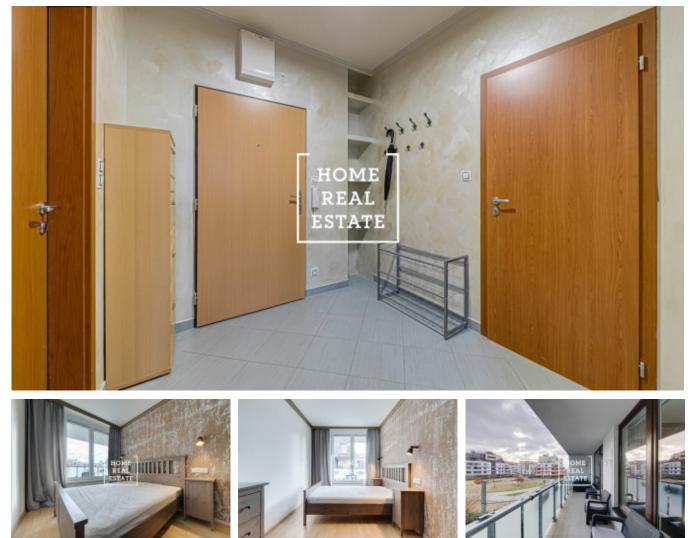

Rent flat 2+kk, 54 m2 - Svitákova, Praha 5

«Home Real Estate» with the exclusive right to rent offers a 2 + kk apartment unit with a size of 54 m2 + a loggia of 11 m2, located in a very nice project British Quarter - Prague 5 - Stůdulky. Adorable large and sunny apartment is located on the 2nd floor of a new building. The apartment is full of light, airy and spacious. It consists of an entrance hall, a living room with a kitchenette and a bedroom. There is also a large pantry, toilet, bathroom with tub and sink. The sunny living room has space for a kitchen with access to a large loggia, where you could spend many pleasant moments in the summer, reading, filming, playing with the children or even having lunch. The living room is fully furnished with a nice furniture. The bedroom with a large closet and a double bed is very cozy. Quality floors and tiles are laid everywhere. In addition to the apartment complex, there are shopping centers and services (Billa, D&M drugstore, pharmacy, medical facilities, schools, kindergarten, post office, restaurants). A 5-minute walk away is the Zličín shopping park with shops (Tesco, Ikea, Datart and others). The British Quarter is a residential project emerging within the new West Town district in Prague 5 - Stodůlky. Excellent accessibility is defined by the well-known traffic arteries Jeremiášova and Rozvadovská spojka, which connects to the Prague ring road and the Pilsen D5 motorway. Ruzyně Airport and the center of Prague are also easily accessible, also thanks to its own metro station of line "B", which is located directly on the square. The British Quarter is part of the Western City, which has been established since 2007 near the Stodůlky metro station. The British Quarter is an extremely successful European guality project, all previous stages of which were sold out before construction was completed, and thus represent not only an excellent choice for the residents of their own housing, but also a safe investment. Already today, locals can use the new shops and services, rest areas and playgrounds for young and old. Price: 20,000 CZK + 5,000 CZK utilities including electricity and internet. Available from 1.02.2020 Deposit 2 months rent (can be spread over 2 months) Included parking space and cellar. For more information, contact us or fill out the form below, we will be happy to help you. Please fill in the form and our manager will send you a complete current offer of real estate with a detailed description and photos based on your criteria. «Home Real Estate» has more than 650 satisfied clients since 2014.