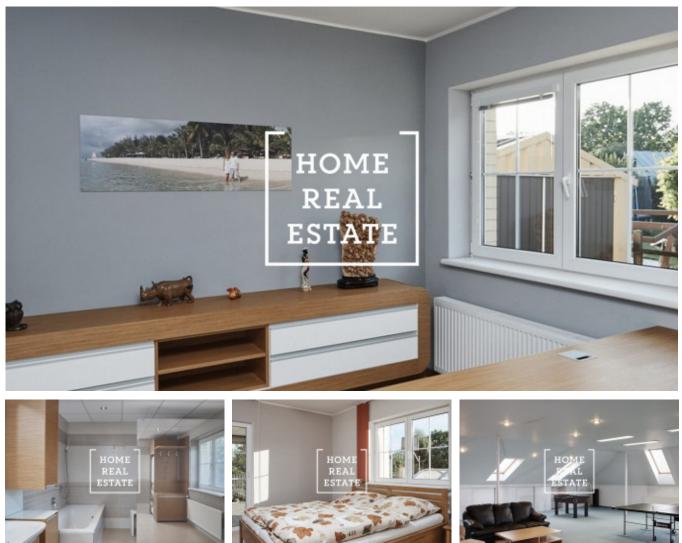

## Sale house monument / other, 430 m2 -Zahradní, Praha 6

The company «Home Real Estate» offers for sale a large family house with a layout of 8 + 1 / T / G and a size of 430 m2, which is located on a plot of 1002 m2. The ground floor has four bedrooms (each 14 m2), dressing room, living room with fireplace (33 m2), kitchen with access to a covered winter terrace (32 m2), then a large bathroom (15 m2) with toilet, bath and shower , hallway with storage space and entrance hall with separate toilet. On the first floor there are two bedrooms (16 and 22 m2) and a living room / games room (146 m2) with a fireplace. The house is heated by its own gas boiler or fireplace. There is underfloor heating in the bathroom, toilet and lobby. In the garden (773 m2) is an indoor pool 8m x 4m with a depth of 170 cm, a dug well. The house includes a garage with remote control with a size of 55 m2, located in the basement (another option is parking on the plot). The house is secured by an alarm connected to the PCO. Excellent transport accessibility - 30 minutes by car to the center of Prague. The price is incl. equipment. We will be happy to send the floor plan of the house, important lines with information about the location and information about the fee to your email address. Contact us for more information about the property, the purchase procedure or to arrange a tour of the house, we will be happy to help you.