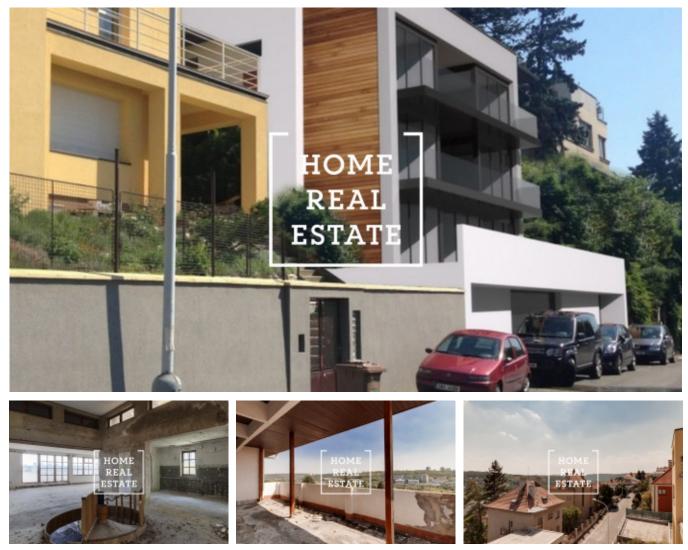

## Sale house monument / other, 900 m2 - Pod Zemankou, Praha 4

«Home Real Estate» offers for sale a project with land, where now stands an apartment villa with a size of 625 m<sup>2</sup>, located in Pod Zemankou Street in a quiet area of Prague 4 - Braník. The building is in pre-reconstruction condition. Due to what this property allows, according to the already prepared studies, it is possible to build an apartment building on 4 above-standard housing units (total area 900 m2) oriented to the South with an exceptional view and terraces. This study also assumes the construction of 10 parking spaces for residents of an apartment building. According to other studies, the building can be turned into a representative villa with a swimming pool, several terraces and office space for your own business or for rent. In the back of the adjacent land you can build a nice garden with nice trees and plenty of privacy. The villa has a good investment opportunity for developers who specialize in the reconstruction of villas / smaller apartment buildings or luxury real estate. The building can be used as a hotel, or as a family house for a large family, or as an apartment building with a smaller number of apartments. The house is very spacious, sunny and interesting layout. The building consists of two parts with separate entrances, large rooms for the pool, large garages for 2 cars, nice spiral stairs leading up to the top floor to a large upper terrace. The basement can be used for commercial purposes. Thanks to the great location of the houses on the south side of the villa has a beautiful view of Velký háj and Hodkovičky. In the built-up part of Bráník there are many villas and built infrastructure for living with the whole family. - About 5 minutes walk there is a high school and swimming pool Zelený pruh, secondary craft school Prague Academy of Crafts, polyclinic Zelený pruh, several restaurants, playground U Dubu and Zelený pruh. - About 10 minutes on foot is the football field of the club "SK GORDIC Prague Kačerov" and tennis courts "Tennis club Konstruktiva". - About 10 minutes by car along the Vltava there is a major Prague Golf Club "Golf & Country Club Hodkovičky". - To the center of Prague about 12-15 minutes by car, to the Václav Havel International Airport on the South Junction about 20-23 minutes by car. - Quick public transport connection to the center and excellent access from the center bus stop - Pod Ryšánkou, Zemanka (metro C Budějovická, 6 min, Kačerov about 10 min.). The zoning decision is in the process of issuance and when obtaining a building permit, the price will increase (for current info, call the agency). All roads are in the house, access roads, electricity, water and gas pipelines. Total price: 1.000.000, - Euro Tours are possible at any time, even on weekends. For more information and the possibility of a tour, contact the broker or fill out the form below.