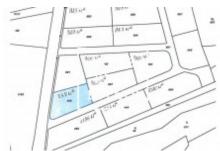

## Sale land other, 937 m2 - část obce Štíhlice

«Home Real Estate» you, the exclusive representation of the owner, offers for sale a building plot of 937 m2, located in a rapidly developing locality - Štíhlice. We have a choice of 11 plots of land with sizes of 838 m2 to 1186 m2, which will be networked and connected to the city infrastructure. Located in a quiet street on the outskirts of Štíhlice, on the edge of the original buildings overlooking the countryside. It is an ideal location for comfortable family living. The land will be brought utilities (electricity, water and sewer). Perfect accessibility by car and several bus stops nearby (Štíhlice Bus Station).

- 9.5 miles to Uhrineves (Prague 22)
- 20 km to metro line B Černý most
- 35 km to the center of Prague on the highway,
- 2 km Billa, Penny, Lidl, 2.5 km.

Info about possible construction: -The land is intended for UP Štíhlice for the construction of family houses. -Min size. the plot is 937 m2. - Max. occupancy 30% (1/3 of the whole area) Individual family houses can be built on plots. The number of above-ground floors, including the attic, is a maximum of 3. The roofing of family houses is not permitted on a flat roof. Traditional sheet metal coverings are recommended. The maximum ratio of the built-up area of all buildings to the total land area is allowed 1: 3. This location offers the possibility of living in a quiet and peaceful zone near the set of "Vyžlovské ponds" with the possibility of rest and relaxation in nature. The distance to Prague is around 25-30. min by car, by bus it is about 45 minutes - 1 hour. Which is suitable for work, cultural trips and lots of other options. Pleasant and green surroundings and a number of ponds offer many opportunities for active rest and relaxation with friends and family. Total price: CZK 2,713,000, including engineering networks and legal services. You do not pay agency fees. For more information and the possibility of a tour, contact the broker or fill out the form below.