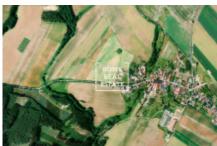

## Sale land other, 937 m2 - část obce Štíhlice

«Home Real Estate» you, the exclusive representation of the owner, offers for sale a building plot of 937 m2, located in a rapidly developing locality - Štíhlice. We have a choice of 11 plots of land with sizes of 838 m2 to 1186 m2, which will be networked and connected to the city infrastructure. Located in a quiet street on the outskirts of Štíhlice, on the edge of the original buildings overlooking the countryside. It is an ideal location for comfortable family living. The land will be brought utilities (electricity, water and sewer). Perfect accessibility by car and several bus stops nearby (Štíhlice Bus Station).

- 9.5 miles to Uhrineves (Prague 22)
- 20 km to metro line B Černý most
- 35 km to the center of Prague on the highway,
- 2 km Billa, Penny, Lidl, 2.5 km.

Info about possible construction: -The land is intended for UP Štíhlice for the construction of family houses. -Min size. the plot is 937 m2. - Max. occupancy 30% (1/3 of the whole area) Individual family houses can be built on plots. The number of above-ground floors, including the attic, is a maximum of 3. The roofing of family houses is not permitted on a flat roof. Traditional sheet metal coverings are recommended. The maximum ratio of the built-up area of all buildings to the total land area is allowed 1: 3. This location offers the possibility of living in a quiet and peaceful zone near the set of "Vyžlovské ponds" with the possibility of rest and relaxation in nature. The distance to Prague is around 25-30. min by car, by bus it is about 45 minutes - 1 hour. Which is suitable for work, cultural trips and lots of other options. Pleasant and green surroundings and a number of ponds offer many opportunities for active rest and relaxation with friends and family. Total price: CZK 2,713,000, including engineering networks and legal services. You do not pay agency fees. For more information and the possibility of a tour, contact the broker or fill out the form below.