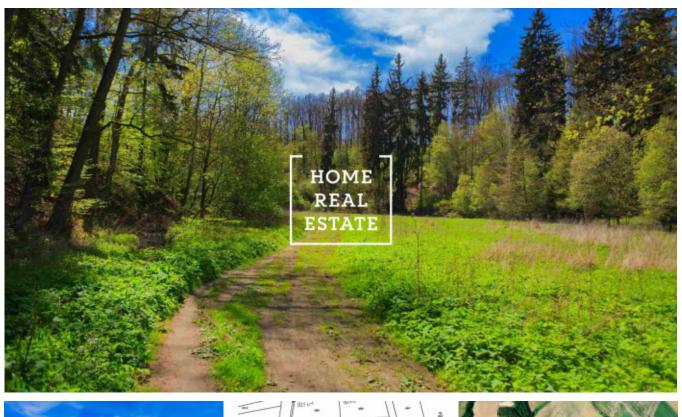

## Sale land other, 937 m2 - část obce Štíhlice

«Home Real Estate» you, the exclusive representation of the owner, offers for sale a building plot of 937 m2, located in a rapidly developing locality - Štíhlice. We have a choice of 11 plots of land with sizes of 838 m2 to 1186 m2, which will be networked and connected to the city infrastructure. Located in a quiet street on the outskirts of Štíhlice, on the edge of the original buildings overlooking the countryside. It is an ideal location for comfortable family living. The land will be brought utilities (electricity, water and sewer). Perfect accessibility by car and several bus stops nearby (Štíhlice Bus Station).

- 9.5 miles to Uhrineves (Prague 22)
- 20 km to metro line B Černý most
- 35 km to the center of Prague on the highway,
- 2 km Billa, Penny, Lidl, 2.5 km.

Info about possible construction: -The land is intended for UP Štíhlice for the construction of family houses. -Min size. the plot is 937 m2. - Max. occupancy 30% (1/3 of the whole area) Individual family houses can be built on plots. The number of above-ground floors, including the attic, is a maximum of 3. The roofing of family houses is not permitted on a flat roof. Traditional sheet metal coverings are recommended. The maximum ratio of the built-up area of all buildings to the total land area is allowed 1: 3. This location offers the possibility of living in a quiet and peaceful zone near the set of "Vyžlovské ponds" with the possibility of rest and relaxation in nature. The distance to Prague is around 25-30. min by car, by bus it is about 45 minutes - 1 hour. Which is suitable for work, cultural trips and lots of other options. Pleasant and green surroundings and a number of ponds offer many opportunities for active rest and relaxation with friends and family. Total price: CZK 2,713,000, including engineering networks and legal services. You do not pay agency fees. For more information and the possibility of a tour, contact the broker or fill out the form below.