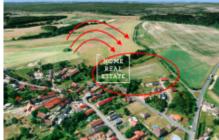

## Sale land other, 923 m2 - část obce Štíhlice

«Home Real Estate» you, the exclusive representation of the owner, offers for sale a building plot of 923 m2, located in a rapidly developing locality - Štíhlice. We have a choice of 7 plots of land with sizes of 838 m2 to 1186 m2, which will be networked and connected to the city infrastructure. Located in a quiet street on the outskirts of Štíhlice, on the edge of the original buildings overlooking the countryside. It is an ideal location for comfortable family living. The land will be brought utilities (electricity, water and sewer). Perfect accessibility by car and several bus stops nearby (Štíhlice Bus Station).

- 9.5 miles to Uhrineves (Prague 22)
- 20 km to metro line B Černý most
- 35 km to the center of Prague on the highway,
- 2 km Billa, Penny, Lidl, 2.5 km.

Info about possible construction: -The land is intended for UP Štíhlice for the construction of family houses. -Min size. the plot is 923 m2. - Max. occupancy 30% (1/3 of the whole area) Individual family houses can be built on plots. The number of above-ground floors, including the attic, is a maximum of 3. The roofing of family houses is not permitted on a flat roof. Traditional sheet metal coverings are recommended. The maximum ratio of the built-up area of all buildings to the total land area is allowed 1: 3. This location offers the possibility of living in a quiet and peaceful zone near the set of "Vyžlovské ponds" with the possibility of rest and relaxation in nature. The distance to Prague is around 25-30. min by car, by bus it is about 45 minutes - 1 hour. Which is suitable for work, cultural trips and lots of other options. Pleasant and green surroundings and a number of ponds offer many opportunities for active rest and relaxation with friends and family. Total price: CZK 2,684,000, including engineering networks and legal services. You do not pay agency fees. For more information and the possibility of a tour, contact the broker or fill out the form below.