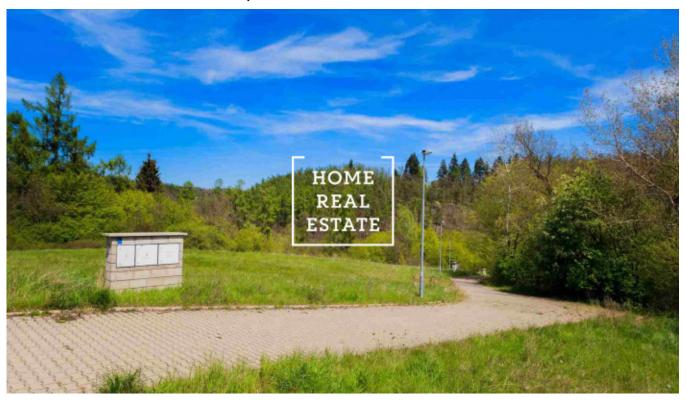

## Sale land other, 923 m2 - část obce Štíhlice

«Home Real Estate» you, the exclusive representation of the owner, offers for sale a building plot of 923 m2, located in a rapidly developing locality - Štíhlice. We have a choice of 7 plots of land with sizes of 838 m2 to 1186 m2, which will be networked and connected to the city infrastructure. Located in a quiet street on the outskirts of Štíhlice, on the edge of the original buildings overlooking the countryside. It is an ideal location for comfortable family living. The land will be brought utilities (electricity, water and sewer). Perfect accessibility by car and several bus stops nearby (Štíhlice Bus Station).