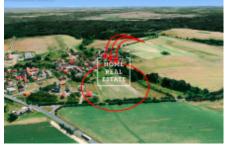

## Sale land other, 923 m2 - část obce Štíhlice

«Home Real Estate» you, the exclusive representation of the owner, offers for sale a building plot of 923 m2, located in a rapidly developing locality - Štíhlice. We have a choice of 7 plots of land with sizes of 838 m2 to 1186 m2, which will be networked and connected to the city infrastructure. Located in a quiet street on the outskirts of Štíhlice, on the edge of the original buildings overlooking the countryside. It is an ideal location for comfortable family living. The land will be brought utilities (electricity, water and sewer). Perfect accessibility by car and several bus stops nearby (Štíhlice Bus Station).

- 9.5 miles to Uhrineves (Prague 22)
- 20 km to metro line B Černý most
- 35 km to the center of Prague on the highway,
- 2 km Billa, Penny, Lidl, 2.5 km.

Info about possible construction: -The land is intended for UP Štíhlice for the construction of family houses. -Min size. the plot is 923 m2. - Max. occupancy 30% (1/3 of the whole area) Individual family houses can be built on plots. The number of above-ground floors, including the attic, is a maximum of 3. The roofing of family houses is not permitted on a flat roof. Traditional sheet metal coverings are recommended. The maximum ratio of the built-up area of all buildings to the total land area is allowed 1: 3. This location offers the possibility of living in a quiet and peaceful zone near the set of "Vyžlovské ponds" with the possibility of rest and relaxation in nature. The distance to Prague is around 25-30. min by car, by bus it is about 45 minutes - 1 hour. Which is suitable for work, cultural trips and lots of other options. Pleasant and green surroundings and a number of ponds offer many opportunities for active rest and relaxation with friends and family. Total price: CZK 2,684,000, including engineering networks and legal services. You do not pay agency fees. For more information and the possibility of a tour, contact the broker or fill out the form below.