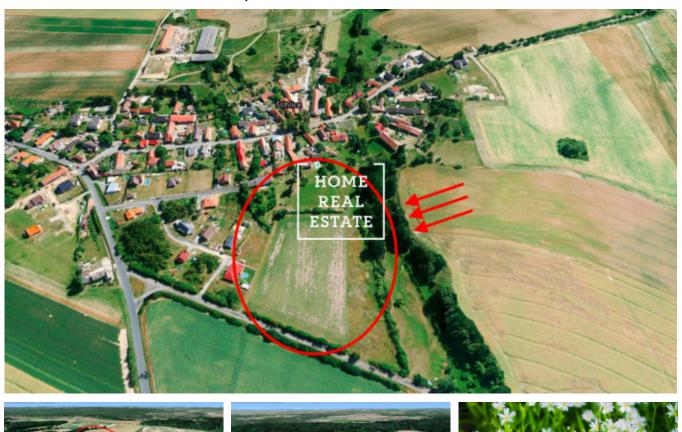

## Sale land other, 921 m2 - část obce Štíhlice

«Home Real Estate» you, the exclusive representation of the owner, offers for sale a building plot of 921 m2, located in a rapidly developing locality - Štíhlice. We have a choice of 7 plots of land with sizes of 838 m2 to 1186 m2, which will be networked and connected to the city infrastructure. Located in a quiet street on the outskirts of Štíhlice, on the edge of the original buildings overlooking the countryside. It is an ideal location for comfortable family living. The land will be brought utilities (electricity, water and sewer). Perfect accessibility by car and several bus stops nearby (Štíhlice Bus Station).

- 9.5 miles to Uhrineves (Prague 22)
- 20 km to metro line B Černý most
- 35 km to the center of Prague on the highway,
- 2 km Billa, Penny, Lidl, 2.5 km.

Info about possible construction: -The land is intended for UP Štíhlice for the construction of family houses. -Min size. the plot is 921 m2. - Max. occupancy 30% (1/3 of the whole area) Individual family houses can be built on plots. The number of above-ground floors, including the attic, is a maximum of 3. The roofing of family houses is not permitted on a flat roof. Traditional sheet metal coverings are recommended. The maximum ratio of the built-up area of all buildings to the total land area is allowed 1: 3. Do not hesitate to contact us. This location offers the possibility of living in a quiet and peaceful zone near the set of "Vyžlovské ponds" with the possibility of rest and relaxation in nature. The distance to Prague is around 25-30. min by car, by bus it is about 45 minutes - 1 hour. Which is suitable for work, cultural trips and lots of other options. Pleasant and green surroundings and a number of ponds offer many opportunities for active rest and relaxation with friends and family. Total price: CZK 2,680,000, including engineering networks and legal services. You do not pay agency fees. For more information and the possibility of a tour, contact the broker or fill out the form below.