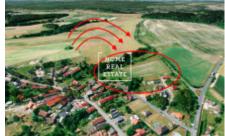

## Sale land other, 921 m2 - část obce Štíhlice

«Home Real Estate» you, the exclusive representation of the owner, offers for sale a building plot of 921 m2, located in a rapidly developing locality - Štíhlice. We have a choice of 7 plots of land with sizes of 838 m2 to 1186 m2, which will be networked and connected to the city infrastructure. Located in a quiet street on the outskirts of Štíhlice, on the edge of the original buildings overlooking the countryside. It is an ideal location for comfortable family living. The land will be brought utilities (electricity, water and sewer). Perfect accessibility by car and several bus stops nearby (Štíhlice Bus Station).

- 9.5 miles to Uhrineves (Prague 22)
- 20 km to metro line B Černý most
- 35 km to the center of Prague on the highway,
- 2 km Billa, Penny, Lidl, 2.5 km.

Info about possible construction: -The land is intended for UP Štíhlice for the construction of family houses. -Min size. the plot is 921 m2. - Max. occupancy 30% (1/3 of the whole area) Individual family houses can be built on plots. The number of above-ground floors, including the attic, is a maximum of 3. The roofing of family houses is not permitted on a flat roof. Traditional sheet metal coverings are recommended. The maximum ratio of the built-up area of all buildings to the total land area is allowed 1: 3. Do not hesitate to contact us. This location offers the possibility of living in a quiet and peaceful zone near the set of "Vyžlovské ponds" with the possibility of rest and relaxation in nature. The distance to Prague is around 25-30. min by car, by bus it is about 45 minutes - 1 hour. Which is suitable for work, cultural trips and lots of other options. Pleasant and green surroundings and a number of ponds offer many opportunities for active rest and relaxation with friends and family. Total price: CZK 2,680,000, including engineering networks and legal services. You do not pay agency fees. For more information and the possibility of a tour, contact the broker or fill out the form below.