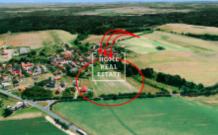

## Sale land other, 921 m2 - část obce Štíhlice

«Home Real Estate» you, the exclusive representation of the owner, offers for sale a building plot of 921 m2, located in a rapidly developing locality - Štíhlice. We have a choice of 7 plots of land with sizes of 838 m2 to 1186 m2, which will be networked and connected to the city infrastructure. Located in a quiet street on the outskirts of Štíhlice, on the edge of the original buildings overlooking the countryside. It is an ideal location for comfortable family living. The land will be brought utilities (electricity, water and sewer). Perfect accessibility by car and several bus stops nearby (Štíhlice Bus Station).

- 9.5 miles to Uhrineves (Prague 22)
- 20 km to metro line B Černý most
- 35 km to the center of Prague on the highway,
- 2 km Billa, Penny, Lidl, 2.5 km.

Info about possible construction: -The land is intended for UP Štíhlice for the construction of family houses. -Min size. the plot is 921 m2. - Max. occupancy 30% (1/3 of the whole area) Individual family houses can be built on plots. The number of above-ground floors, including the attic, is a maximum of 3. The roofing of family houses is not permitted on a flat roof. Traditional sheet metal coverings are recommended. The maximum ratio of the built-up area of all buildings to the total land area is allowed 1: 3. Do not hesitate to contact us. This location offers the possibility of living in a quiet and peaceful zone near the set of "Vyžlovské ponds" with the possibility of rest and relaxation in nature. The distance to Prague is around 25-30. min by car, by bus it is about 45 minutes - 1 hour. Which is suitable for work, cultural trips and lots of other options. Pleasant and green surroundings and a number of ponds offer many opportunities for active rest and relaxation with friends and family. Total price: CZK 2,680,000, including engineering networks and legal services. You do not pay agency fees. For more information and the possibility of a tour, contact the broker or fill out the form below.