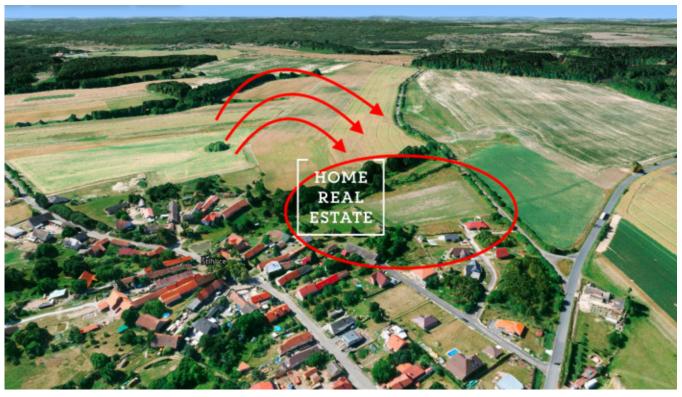

## Sale land other, 838 m2 - část obce Štíhlice

«Home Real Estate» you, the exclusive representation of the owner, offers for sale a building plot of 838 m2, located in a rapidly developing locality - Štíhlice. We have a choice of 11 plots of land with sizes of 838 m2 to 1186 m2, which will be networked and connected to the city infrastructure. Located in a quiet street on the outskirts of Štíhlice, on the edge of the original buildings overlooking the countryside. It is an ideal location for comfortable family living. The land will be brought utilities (electricity, water and sewer). Perfect accessibility by car and several bus stops nearby (Štíhlice Bus Station).

- 9.5 miles to Uhrineves (Prague 22)
- 20 km to metro line B Černý most
- 35 km to the center of Prague on the highway,
- 2 km Billa, Penny, Lidl, 2.5 km.

Info about possible construction: -The land is intended for UP Štíhlice for the construction of family houses. -Min size. the plot is 838 m2. -Max. occupancy 30% (1/3 of the whole area) Individual family houses can be built on plots. The number of above-ground floors, including the attic, is a maximum of 3. The roofing of family houses is not permitted on a flat roof. Traditional sheet metal coverings are recommended. The maximum ratio of the built-up area of all buildings to the total land area is allowed 1: 3. Do not hesitate to contact us. This location offers the possibility of living in a quiet and peaceful zone near the set of "Vyžlovské ponds" with the possibility of rest and relaxation in nature. The distance to Prague is around 25-30. min by car, by bus it is about 45 minutes - 1 hour. Which is suitable for work, cultural trips and lots of other options. Pleasant and green surroundings and a number of ponds offer many opportunities for active rest and relaxation with friends and family. Total price: CZK 2,352,000, including engineering networks and legal services. You do not pay agency fees. For more information and the possibility of a tour, contact the broker or fill out the form below.