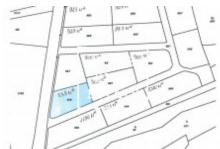

## Sale land other, 838 m2 - část obce Štíhlice

«Home Real Estate» you, the exclusive representation of the owner, offers for sale a building plot of 838 m2, located in a rapidly developing locality - Štíhlice. We have a choice of 11 plots of land with sizes of 838 m2 to 1186 m2, which will be networked and connected to the city infrastructure. Located in a quiet street on the outskirts of Štíhlice, on the edge of the original buildings overlooking the countryside. It is an ideal location for comfortable family living. The land will be brought utilities (electricity, water and sewer). Perfect accessibility by car and several bus stops nearby (Štíhlice Bus Station).

- 9.5 miles to Uhrineves (Prague 22)
- 20 km to metro line B Černý most
- 35 km to the center of Prague on the highway,
- 2 km Billa, Penny, Lidl, 2.5 km.

Info about possible construction: -The land is intended for UP Štíhlice for the construction of family houses. -Min size. the plot is 838 m2. -Max. occupancy 30% (1/3 of the whole area) Individual family houses can be built on plots. The number of above-ground floors, including the attic, is a maximum of 3. The roofing of family houses is not permitted on a flat roof. Traditional sheet metal coverings are recommended. The maximum ratio of the built-up area of all buildings to the total land area is allowed 1: 3. Do not hesitate to contact us. This location offers the possibility of living in a quiet and peaceful zone near the set of "Vyžlovské ponds" with the possibility of rest and relaxation in nature. The distance to Prague is around 25-30. min by car, by bus it is about 45 minutes - 1 hour. Which is suitable for work, cultural trips and lots of other options. Pleasant and green surroundings and a number of ponds offer many opportunities for active rest and relaxation with friends and family. Total price: CZK 2,352,000, including engineering networks and legal services. You do not pay agency fees. For more information and the possibility of a tour, contact the broker or fill out the form below.