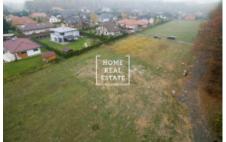

## Sale land other, 1026 m2 - Sluneční, Praha 10

«Home Real Estate» offers for sale land near Prague (33 km) and Český Brod (15 km) in the village Louňovice. The total area of the rectangular flat land is 1026 m2. It is intended for the construction of a family house. Connections to electricity, water, and sewerage (pressure) are already built on the plot. Access road made of paving. The longer side of the land is along the forest, the opposite is already built up with gardens with houses. Louňovice is surrounded by picturesque forests and ponds. In the village you will find a kindergarten, shops, several restaurants. The primary school and shopping center is in neighboring Mukařov (2 km). There are many sports and relaxation activities in the area. Very good transport accessibility: the journey to Říčany takes 12 minutes, to the center of Prague 35 minutes by car. There are several public transport buses-PID from the village (the stop is 300 m from the plot), in Ríčany there is a train which will take you to the Main Railway Station in Prague in 30 minutes. Total price: CZK 3,400,000, including commission Land of 1000 m2 and 1035 m2 is also available. For more information and the possibility of a tour, contact the broker or fill out the form below.