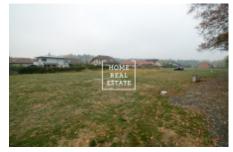

## Sale land other, 1026 m2 - Sluneční, Praha 10

«Home Real Estate» offers for sale land near Prague (33 km) and Český Brod (15 km) in the village Louňovice. The total area of the rectangular flat land is 1026 m2. It is intended for the construction of a family house. Connections to electricity, water, and sewerage (pressure) are already built on the plot. Access road made of paving. The longer side of the land is along the forest, the opposite is already built up with gardens with houses. Louňovice is surrounded by picturesque forests and ponds. In the village you will find a kindergarten, shops, several restaurants. The primary school and shopping center is in neighboring Mukařov (2 km). There are many sports and relaxation activities in the area. Very good transport accessibility: the journey to Říčany takes 12 minutes, to the center of Prague 35 minutes by car. There are several public transport buses-PID from the village (the stop is 300 m from the plot), in Ríčany there is a train which will take you to the Main Railway Station in Prague in 30 minutes. Total price: CZK 3,400,000, including commission Land of 1000 m2 and 1035 m2 is also available. For more information and the possibility of a tour, contact the broker or fill out the form below.