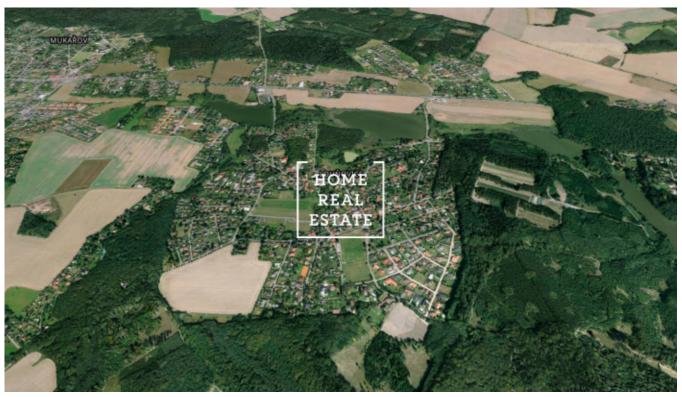

## Sale land other, 1026 m2 - Sluneční, Praha 10

«Home Real Estate» offers for sale land near Prague (33 km) and Český Brod (15 km) in the village Louňovice. The total area of the rectangular flat land is 1026 m2. It is intended for the construction of a family house. Connections to electricity, water, and sewerage (pressure) are already built on the plot. Access road made of paving. The longer side of the land is along the forest, the opposite is already built up with gardens with houses. Louňovice is surrounded by picturesque forests and ponds. In the village you will find a kindergarten, shops, several restaurants. The primary school and shopping center is in neighboring Mukařov (2 km). There are many sports and relaxation activities in the area. Very good transport accessibility: the journey to Říčany takes 12 minutes, to the center of Prague 35 minutes by car. There are several public transport buses-PID from the village (the stop is 300 m from the plot), in Ríčany there is a train which will take you to the Main Railway Station in Prague in 30 minutes. Total price: CZK 3,400,000, including commission Land of 1000 m2 and 1035 m2 is also available. For more information and the possibility of a tour, contact the broker or fill out the form below.